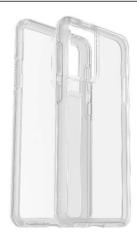

## Sleek Protection/

You don't have to choose between a protective case and a stylish one. Symmetry Series is the slim and protective case that shows off your style. All of your phone's buttons, features and functions work flawlessly. Additionally, a silver-based antimicrobial additive is integrated into the case that helps inhibit microbial growth and defends the case exterior against many common bacteria. And, Symmetry Series is easy to remove and install. Which is great because with all of the colors, you need more than just one. From cute and fun to daring and dazzling, Symmetry Series is the expressive case that's slimmer than ever, as protective as always.

Clear 77-81957 840104247693