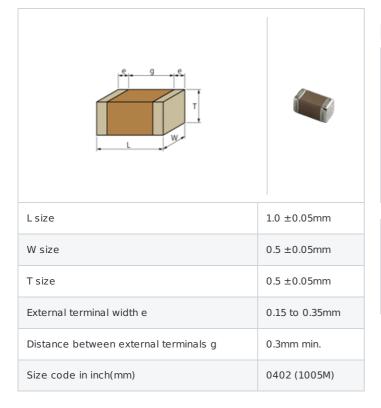

## GRM155R71H104KE14# "#" indicates a package specification code.













< List of part numbers with package codes > GRM155R71H104KE14D , GRM155R71H104KE14W , GRM155R71H104KE14J

## Shape



## References

| Packaging | Specifications                                                       | Minimum quantity |
|-----------|----------------------------------------------------------------------|------------------|
| D         | $\phi$ 180mm Paper taping                                            | 10000            |
| J         | φ 330mm Paper taping                                                 | 50000            |
| W         | φ 180mm Paper taping (W8P1*)<br>* Width : 8mm, Pocket pitch :<br>1mm | 20000            |

| Mass (typ.)  |       |  |
|--------------|-------|--|
| 1 piece      | 1.6mg |  |
| φ 180mm Reel | 118g  |  |

## Specifications

| Capacitance                                      | 0.10μF ±10% |
|--------------------------------------------------|-----------