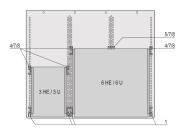

## **KEY FEATURES**

Euroboards and double euroboards can be mounted horizontally in the 19" chassis using interior mounting kits (IEC-60297)

Scope of delivery is sufficient to mount one 3 U board (euroboard) or one 6 U board (double euroboard)

## **ADDITIONAL PRODUCT DETAILS**

Euroboards and double euroboards can be mounted horizontally in the 19" chassis using interior mounting kits based on IEC-60297 standard.