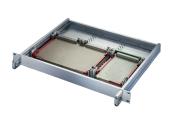

## **KEY FEATURES**

Euroboards and double euroboards can be mounted horizontally in the 19" chassis using interior mounting kits (IEC-60297)

Scope of delivery is sufficient to mount one 3 U board (euroboard) or one 6 U board (double euroboard)

## **ADDITIONAL PRODUCT DETAILS**

Euroboards and double euroboards can be mounted horizontally in the 19" chassis using interior mounting kits based on IEC-60297 standard.