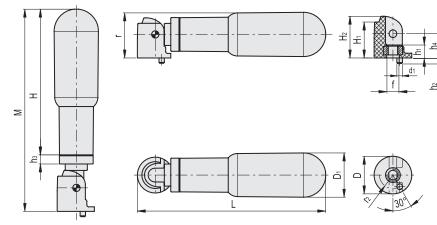

#### IRS.820

| Code  | Description             | Н  | D  | L   | М   | D1 | H1 | H2 | r  | f  | h1 | h2 | h3 | h4 | d1 | r2 | 5  |
|-------|-------------------------|----|----|-----|-----|----|----|----|----|----|----|----|----|----|----|----|----|
| 28491 | IRS.820/65 FOLD-O-MATIC | 65 | 20 | 88  | 95  | 22 | 19 | 22 | 24 | M6 | 7  | 3  | 4  | 13 | 3  | 7  | 73 |
| 28492 | IRS.820/80 FOLD-O-MATIC | 80 | 20 | 103 | 110 | 24 | 19 | 22 | 25 | M6 | 7  | 3  | 4  | 13 | 3  | 7  | 80 |
| 28493 | IRS.820/90 FOLD-O-MATIC | 90 | 20 | 112 | 119 | 25 | 19 | 22 | 26 | M6 | 7  | 3  | 4  | 13 | 3  | 7  | 87 |

| I   | IRS.820-SST |                             |    |    |     |     |    |    |    |    |    |    |    |    | STAINLESS<br>STEEL |    |    |    |
|-----|-------------|-----------------------------|----|----|-----|-----|----|----|----|----|----|----|----|----|--------------------|----|----|----|
|     | Code        | Description                 | н  | D  | L   | М   | D1 | H1 | H2 | r  | f  | h1 | h2 | h3 | h4                 | d1 | r2 | 5  |
| -   | 28496       | IRS.820/65 FOLD-O-MATIC-SST | 65 | 20 | 88  | 95  | 22 | 19 | 22 | 24 | M6 | 7  | 3  | 4  | 13                 | 3  | 7  | 73 |
| - 1 | 28497       | IRS.820/80 FOLD-O-MATIC-SST | 80 | 20 | 103 | 110 | 24 | 19 | 22 | 25 | M6 | 7  | 3  | 4  | 13                 | 3  | 7  | 80 |
|     | 28498       | IRS.820/90 FOLD-O-MATIC-SST | 90 | 20 | 112 | 119 | 25 | 19 | 22 | 26 | M6 | 7  | 3  | 4  | 13                 | 3  | 7  | 87 |