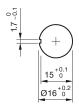

pact, foolproof EN IEC 60947-5-5



Attention: The preview is based on a sample product. This can differ from your current configuration.

Mounting

**Front** 

Front shape round Front dimension Ø 27 mm

Other Attributes

Marking Arrows Weight 0.018 kg

Operating-/Indication part

Lens material Plastic
Lens colour red
Lens profile Mushroom

**IP-Rating** 

Front protection IP67, IP69K

**Connection Method** 

Terminal Solder 2.8 x 0.5 mm

**Actuator** 

Switching action Maintained

Switching element

Contacts 3 NC

**Function** 

Emergency stop switch

eao 🔳

# EAO – Your Expert Partner for **Human Machine Interfaces**

### 61-6441.4067 - Emergency stop switch compact, foolproof EN IEC 60947-5-5

#### **Dimensions**



L1 = Solder/Plug-in terminal 2.8 x 0.5 mm

#### **Mounting cut-outs**



#### Wiring diagram



#### **Component layout**



#### **Additional information**

Twist to unlock clockwise Position indication ring green Application as per DIN EN ISO 13850 and EN 60204-1

#### Legend

Switching action: C = Maintained