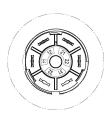

review is based on a sample product. This can differ from your current configuration.

Mounting

**Front** 

Front shape round Front dimension Ø 27 mm

Other Attributes

Marking Arrows Weight 0.018 kg

Operating-/Indication part

Lens material Plastic
Lens colour red
Lens profile Mushroom

**IP-Rating** 

Front protection IP67, IP69K

**Connection Method** 

Terminal Solder 2.8 x 0.5 mm

**Actuator** 

Switching action Maintained

Switching element

Contacts 3 NC

**Function** 

Emergency stop switch

eao 🔳

# EAO – Your Expert Partner for **Human Machine Interfaces**

### 61-6441.4067 - Emergency stop switch compact, foolproof EN IEC 60947-5-5

#### **Dimensions**



L1 = Solder/Plug-in terminal 2.8 x 0.5 mm

#### **Mounting cut-outs**



#### Wiring diagram



#### **Component layout**



#### **Additional information**

Twist to unlock clockwise Position indication ring green Application as per DIN EN ISO 13850 and EN 60204-1

#### Legend

Switching action: C = Maintained