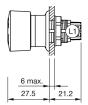

#### **Dimensions**

L1 = Solder/Plug-in terminal 2.8 x 0.5 mm

#### **Mounting cut-outs**