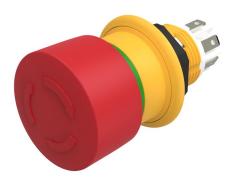

## 61-6441.4067 - Emergency stop switch compact, foolproof EN IEC 60947-5-5

Attention: The preview is based on a sample product. This can differ from your current configuration.

Mounting

**Front** 

Front shape round Front dimension Ø 27 mm

Other Attributes

Marking Arrows Weight 0.018 kg

Operating-/Indication part

Lens material Plastic
Lens colour red
Lens profile Mushroom

**IP-Rating** 

Front protection IP67, IP69K

**Connection Method** 

Terminal Solder 2.8 x 0.5 mm

**Actuator** 

Switching action Maintained

Switching element

Contacts 3 NC

**Function** 

Emergency stop switch

eao 🔳