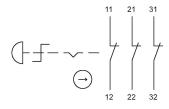

60947-5-5



Attention: The preview is based on a sample product. This can differ from your current configuration.

Mounting

**Front** 

Front shape round Front dimension Ø 27 mm

Other Attributes

Marking Arrows Weight 0.018 kg

Operating-/Indication part

Lens material Plastic
Lens colour red
Lens profile Mushroom

**IP-Rating** 

Front protection IP67, IP69K

**Connection Method** 

Terminal Solder 2.8 x 0.5 mm

**Actuator** 

Switching action Maintained

Switching element

Contacts 3 NC

**Function** 

Emergency stop switch

eao 🔳

# EAO – Your Expert Partner for **Human Machine Interfaces**

### 61-6441.4067 - Emergency stop switch compact, foolproof EN IEC 60947-5-5

#### **Dimensions**



L1 = Solder/Plug-in terminal 2.8 x 0.5 mm

#### **Mounting cut-outs**



#### Wiring diagram



#### **Component layout**



#### **Additional information**

Twist to unlock clockwise Position indication ring green Application as per DIN EN ISO 13850 and EN 60204-1

#### Legend

Switching action: C = Maintained