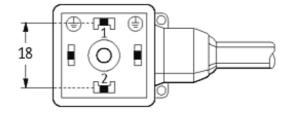

## **MSUD VALVE PLUG FORM A 18MM**

PVC 3X0.75 GRAY, 7.5m

Form A (18 mm) 24 V AC/DC with LED

Further cable lengths on request. Plastic housings with good resistance against chemicals and oils. The resistance to aggressive media should be individually tested for your application. Further details on request.

## **Approvals**

| Technical Data                |                                        |  |  |
|-------------------------------|----------------------------------------|--|--|
| Operating voltage             | 24 V AC/DC ±25 %                       |  |  |
| Operating current per contact | max. 4 A                               |  |  |
| Locking of ports              | M3 (recommended torque 0.4 Nm)         |  |  |
| Protection                    | IP67 inserted and tightened (EN 60529) |  |  |
| Housing                       | Black plastic (gray on request)        |  |  |
| Cables                        |                                        |  |  |
| Cable number                  | 216                                    |  |  |
| No./diameter of wires         | 3 × 0.75 mm²                           |  |  |
| Wire isolation                | PVC (bk, num, gnye)                    |  |  |
| Jacket Color                  | gray                                   |  |  |
| Shore hardness outer jacket   | 80 ± 5A                                |  |  |
| Material (jacket)             | PVC                                    |  |  |
| Outer diameter                | approx. 5.9 mm                         |  |  |
| Bend radius (fixed)           | 5 × outer Ø                            |  |  |
| Bend radius (moving)          | 10 × outer Ø                           |  |  |
| Temperature range (fixed)     | -30+70 °C                              |  |  |
| Temperature range (mobile)    | -5+70 °C                               |  |  |
| General data                  |                                        |  |  |
| Temperature range             | -25+85 °C, depending on cable quality  |  |  |
| Commercial data               |                                        |  |  |
| country of origin             | CZ                                     |  |  |
| customs tariff number         | 85444290                               |  |  |