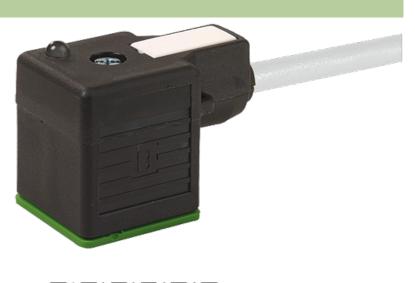

## **MSUD VALVE PLUG FORM A 18MM**

PVC 3X0.75 GRAY, 7.5m

Form A (18 mm) 24 V AC/DC with LED

Further cable lengths on request. Plastic housings with good resistance against chemicals and oils. The resistance to aggressive media should be individually tested for your application. Further details on request.

## Illustration

stay connected

Product may differ from Image