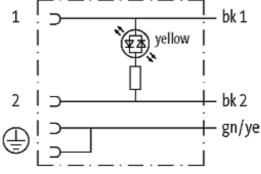

## **MSUD VALVE PLUG FORM A 18MM**

PVC 3X0.75 GRAY, 7.5m

Form A (18 mm) 24 V AC/DC with LED

Further cable lengths on request. Plastic housings with good resistance against chemicals and oils. The resistance to aggressive media should be individually tested for your application. Further details on request.

## **Approvals**

| Technical Data                |                                        |  |  |
|-------------------------------|----------------------------------------|--|--|
| Operating voltage             | 24 V AC/DC ±25 %                       |  |  |
| Operating current per contact | max. 4 A                               |  |  |
| Locking of ports              | M3 (recommended torque 0.4 Nm)         |  |  |
| Protection                    | IP67 inserted and tightened (EN 60529) |  |  |
| Housing                       | Black plastic (gray on request)        |  |  |
| Cables                        |                                        |  |  |
| Cable number                  | 216                                    |  |  |
| No./diameter of wires         | 3 × 0.75 mm²                           |  |  |
| Wire isolation                | PVC (bk, num, gnye)                    |  |  |
| Jacket Color                  | gray                                   |  |  |
| Shore hardness outer jacket   | 80 ± 5A                                |  |  |
| Material (jacket)             | PVC                                    |  |  |
| Outer diameter                | approx. 5.9 mm                         |  |  |
| Bend radius (fixed)           | 5 × outer Ø                            |  |  |
| Bend radius (moving)          | 10 × outer Ø                           |  |  |
| Temperature range (fixed)     | -30+70 °C                              |  |  |
| Temperature range (mobile)    | -5+70 °C                               |  |  |
| General data                  |                                        |  |  |
| Temperature range             | -25+85 °C, depending on cable quality  |  |  |
| Commercial data               |                                        |  |  |
| country of origin             | CZ                                     |  |  |
| customs tariff number         | 85444290                               |  |  |