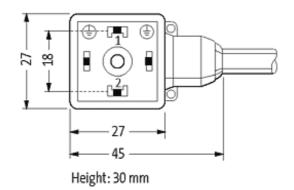

## **MSUD VALVE PLUG FORM A 18MM**

PVC 3X0.75 GRAY, 7.5m

Form A (18 mm) 24 V AC/DC with LED

Further cable lengths on request. Plastic housings with good resistance against chemicals and oils. The resistance to aggressive media should be individually tested for your application. Further details on request.

## **Approvals**

| Technical Data                |                                        |  |  |
|-------------------------------|----------------------------------------|--|--|
| Operating voltage             | 24 V AC/DC ±25 %                       |  |  |
| Operating current per contact | max. 4 A                               |  |  |
| Locking of ports              | M3 (recommended torque 0.4 Nm)         |  |  |
| Protection                    | IP67 inserted and tightened (EN 60529) |  |  |
| Housing                       | Black plastic (gray on request)        |  |  |
| Cables                        |                                        |  |  |
| Cable number                  | 216                                    |  |  |
| No./diameter of wires         | 3 × 0.75 mm²                           |  |  |
| Wire isolation                | PVC (bk, num, gnye)                    |  |  |
| Jacket Color                  | gray                                   |  |  |
| Shore hardness outer jacket   | 80 ± 5A                                |  |  |
| Material (jacket)             | PVC                                    |  |  |
| Outer diameter                | approx. 5.9 mm                         |  |  |
| Bend radius (fixed)           | 5 × outer Ø                            |  |  |
| Bend radius (moving)          | 10 × outer Ø                           |  |  |
| Temperature range (fixed)     | -30+70 °C                              |  |  |
| Temperature range (mobile)    | -5+70 °C                               |  |  |
| General data                  |                                        |  |  |
| Temperature range             | -25+85 °C, depending on cable quality  |  |  |
| Commercial data               |                                        |  |  |
| country of origin             | CZ                                     |  |  |
| customs tariff number         | 85444290                               |  |  |