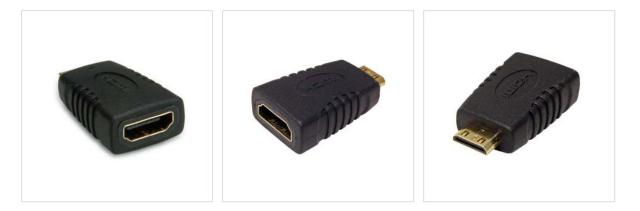

## **ROLINE HDMI Adapter, HDMI F - HDMI Mini M**

Product No. Manufacturer Manufacturer No. EAN (single piece) 12.03.3152 ROLINE 12.03.3152 7611990116263

Have you got a regular HDMI cable but you want to connect a device with HDMI Mini connection?

Then you don't have to buy a new cable. Just use this HDMI Adapter.

• Easy and cheap solution!

| Technical specifications           |                                   |
|------------------------------------|-----------------------------------|
| Manufacturer                       | ROLINE                            |
| Product group                      | Adapters, Terminators, Converters |
| Product type                       | HDMI-HDMI Mini Adapter            |
| Colour                             | black                             |
| Side 1 connection (PC)             | HDMI Female                       |
| Side 2 connection<br>(Peripherals) | HDMI Mini Male                    |
| Side 1 Connector Type              | HDMI Type C (Mini)                |
| Side 1 Connector<br>Gender         | Male                              |
| Side 2 Connector Type              | HDMI Type A                       |
| Side 2 Connector<br>Gender         | Female                            |