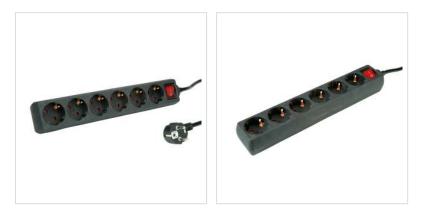

## **ROLINE Power Strip, 6-way, with Switch, black, 6 m**

signed for Professionals

Product No. Manufacturer Manufacturer No. EAN (single piece) 19.07.1076 ROLINE 19.07.1076 7630049612242

- 6-way power strip with plastic housing
- Sockets are 45° rotated
- With illuminated 2-pole rocker switch
- Colour: black

| Technical specifications      |                     |
|-------------------------------|---------------------|
| Manufacturer                  | ROLINE              |
| Product group                 | Power Bars          |
| Product type                  | Powerbar, switched  |
| Colour                        | black               |
| Length                        | 6 m                 |
| Mounting form                 | desktop power strip |
| Max. capacitance              | 3600 W              |
| Max. voltage                  | 250V AC             |
| ON/OFF Switch                 | Yes                 |
| Quantity of<br>outputs/angles | 6 / 45°             |
| Output alignment              | row                 |
| Dimensions (HxWxD)            | 40 x 52 x 320 mm    |