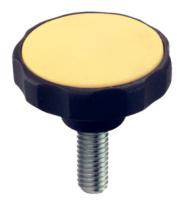

# **Grub Screws with Star Grip** • plastic 24750.0253

## Material

#### Сар

 Thermoplastic PA, yellow similar to RAL 1016

#### Handle

 Thermoplastic PA 6, black similar to RAL 9005

## Screw

stainless steel