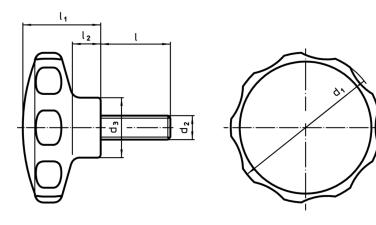

# Drawing

# **Order information**

| Dimensions     |                |    |                |                |                |      |      | Ĩ   | Art. No.   |
|----------------|----------------|----|----------------|----------------|----------------|------|------|-----|------------|
| d <sub>1</sub> | d <sub>2</sub> | 1  | d <sub>3</sub> | l <sub>1</sub> | l <sub>2</sub> | min. | max. |     |            |
|                | [mm]           |    |                |                |                | [°C] |      | [g] |            |
| yellow         |                |    |                |                |                |      |      |     |            |
| 40             | M6             | 14 | 16.5           | 22             | 9              | -30  | 80   | 12  | 24750.0253 |