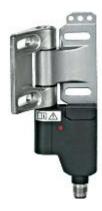

## Safe hinge switch PSENhinge

The limit stop on the safe hinge switch can be individually selected and is suitable for rotatable and hinged gates and flaps.

PSEN hs1.1p

Net weight:

Product number: 570270

Type: PSEN hs1

Product version: 1.0

Approvals: CE, BG, cCSAus

2 Number of N/C: Max. current at AC15: 3.0 A Voltage at AC15: 230 V Connection type: M12 Protection type, housing: IP67 Width dimension: 82.0 mm Height dimension: 147.0 mm Depth dimension: 19.5 mm 400 g Gross weight: