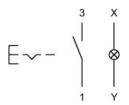

#### Wiring diagram

#### Legend

Contacts: NO = Normally open Switching action: C = Maintained

Switching element

Switching system Snap-action switching element

Contact material Silver
Contacts 1 NO
Switching voltage 50 V AC
Switching current 0.8 A

**Function** 

Illuminated pushbutton

e a o