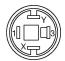

#### Wiring diagram

#### Legend

Contacts: NO = Normally open Switching action: C = Maintained