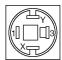

Attention: The preview is based on a sample product. This can differ from your current configuration.

Mounting

Mounting cut-out Ø 8 mm

Front

Front dimension 9 x 9 mm Front shape square

**Other Attributes** 

Weight 0.002 kg

**IP-Rating** 

Front protection IP 40

**Connection Method** 

Terminal Solder 2.0 x 0.5mm

**Actuator** 

Switching action Maintained

Switching element

Switching system Snap-action switching element

Contact material Silver
Contacts 1 NO
Switching voltage 50 V AC
Switching current 0.8 A

**Function** 

Illuminated pushbutton

e a o

# EAO – Your Expert Partner for **Human Machine Interfaces**

## 19-289.015 - Illuminated pushbutton actuator

#### **Dimensions**



#### **Mounting cut-outs**



#### Wiring diagram



#### **Component layout**

9 x 9 mm

Ø9 mm





#### Legend

Contacts: NO = Normally open Switching action: C = Maintained