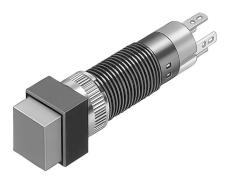

#### 19-289.015 - Illuminated pushbutton actuator

Attention: The preview is based on a sample product. This can differ from your current configuration.

Mounting

Mounting cut-out Ø 8 mm

Front

Front dimension 9 x 9 mm Front shape square

**Other Attributes** 

Weight 0.002 kg

**IP-Rating** 

Front protection IP 40

**Connection Method** 

Terminal Solder 2.0 x 0.5mm

**Actuator** 

Switching action Maintained

Switching element

Switching system Snap-action switching element

Contact material Silver
Contacts 1 NO
Switching voltage 50 V AC
Switching current 0.8 A

**Function** 

Illuminated pushbutton

e a o