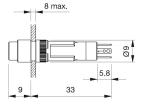

#### **Dimensions**

#### 19-289.015 - Illuminated pushbutton actuator

Attention: The preview is based on a sample product. This can differ from your current configuration.

Mounting

Mounting cut-out Ø 8 mm

Front

Front dimension 9 x 9 mm Front shape square