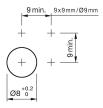

#### **Mounting cut-outs**

#### **Component layout**

9 x 9 mm

Ø9 mm

#### 19-289.015 - Illuminated pushbutton actuator

Attention: The preview is based on a sample product. This can differ from your current configuration.

Mounting

Mounting cut-out Ø 8 mm

Front

Front dimension 9 x 9 mm Front shape square