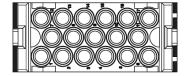

### **General characteristics**

Contact type plug
Number of contacts 17
Mating cycles 500

Material Polyamide, glass fibre-reinforced

Inflammability class acc. with UL 94 V0 Pollution degree 3

Temperatue range -40° C to +125° C

Termination methods crimp termination: 0.14 – 2.50 mm<sup>2</sup>

Epic<sup>®</sup> MH 6 multi-frame Epic<sup>®</sup> MH 10 multi-frame Epic<sup>®</sup> MH 16 multi-frame

Epic® MH 24 multi-frame

Suitable contacts Epic® H-D 1.6 machined contacts