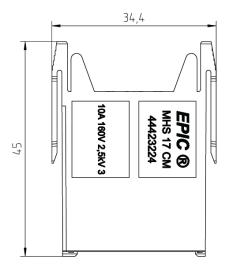

# **Drawings**

| DATA SHEET      | 44423224               |
|-----------------|------------------------|
| EPIC® MHS 17 CM | Valid from: 22.02.2017 |