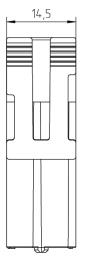

Electrical characteristics**

Suitable frame

 $\begin{array}{ll} \mbox{Rated voltage} & 160 \ \mbox{V} \\ \mbox{Contact resistance} & < 5 \ \mbox{m}\Omega \\ \mbox{Rated impuls voltage} & 2.5 \ \mbox{kV} \\ \mbox{Rated current} & 10 \ \mbox{A} \end{array}$ 

### Standards/Approvals

Fire protection on railway vehicles according EN 45545-2

requirement sets R22 and R23 hazard level HL1, HL2 and HL3

| Creator: MANA2/PDP  | Document: DB44423224EN | Page 1 of 2               |
|---------------------|------------------------|---------------------------|
| Released: IVSE1/PDP | Version: 00            | Page <b>1</b> of <b>2</b> |



| DATA SHEET      | 44423224                  |
|-----------------|---------------------------|
| EPIC® MHS 17 CM | Valid from:<br>22.02.2017 |

# **Drawings**







# Note

Photographs are not to scale and do not represent detailed images of the respective products.

| Creator: MANA2/PDP  | Document: DB44423224EN | Page 2 of 2 |
|---------------------|------------------------|-------------|
| Released: IVSE1/PDP | Version: 00            | rage Z OI Z |