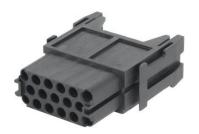

## Description

Universal module for 17 contacts in smallest space

 Crimp connection for permanent vibration-proof contact

EPIC® MH system is mateable with the market
standard

 The mix of different functions is one plug guarantees high flexibility

### **General characteristics**

Contact type plug
Number of contacts 17
Mating cycles 500

Material Polyamide, glass fibre-reinforced

Inflammability class acc. with UL 94 V0 Pollution degree 3

Temperatue range -40° C to +125° C