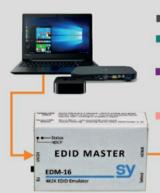

# SY EDID Manager Secure rapid connection between sources and screens SY EDID Master

Secure correct transmission and rapid connection between source and display.
Choose from 11 EDID presets Assign own setting via user's Programmable facility