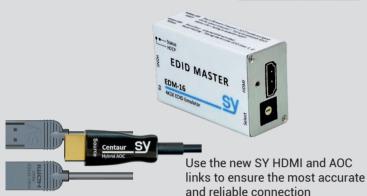

## SY EDID Master EDID manager signal enhancer



Part Number: SY-EDID-Master

#### **Applications:**

Secure superior EDID exchange between 4KUHD / HD sources and display.





#### Ideal use

Corporate board rooms. Education facilities. pubs/bars and other establishments.

### The SY EDID Master

#### • Resolve EDID exchange issues

Choose from 14 EDID pre sets to secure the best transmission between sources and displays. Enables teaching of EDID codes to devices.

#### Memorise settings

Easy, intuitive control, choose from 6 different output resolution for optimal compatibility with flat screens and projectors.

### Unique filter function

The model contains a filter function that helps it to modify and optimise EDID codes used to govern the connection between digital sources and displays.

#### No power supply required

The EDID Master draws its power from the HDMI port it is connected to.

# SY EDID Manager Secure rapid connection between sources and scree