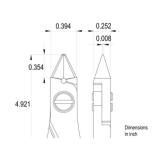

Picture:

**Dimensions:** OAL (A) 125.0 mm – 4.921 inch

Width 60.0 mm - 2.362 inchHeight 21.0 mm - 0.827 inch

Head

dimensions: Width (C) 10.0 mm - 0.394 inch

Thickness (D) 6.4 mm - 0.252 inch B 9.0 mm - 0.354 inch F 0.2 mm - 0.008 inch