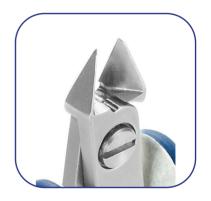

Head description: Small Tapered

Cutting edges: Semi-Flush

Cutting capacity: soft wire 0.20-1.20 mm (32-17 AWG)

**Body material:** High carbon-chromium low alloy steel (100Cr6)

Body finishing: Sandblasted

**Handle material:** Ergo-tek - Thermoplastic Elastomer + PP compound