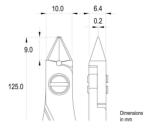

Picture:

**Dimensions:** OAL (A) 125.0 mm – 4.921 inch

Width 60.0 mm - 2.362 inchHeight 21.0 mm - 0.827 inch

Head

dimensions: Width (C) 10.0 mm - 0.394 inch

Thickness (D) 6.4 mm - 0.252 inch B 9.0 mm - 0.354 inch F 0.2 mm - 0.008 inch