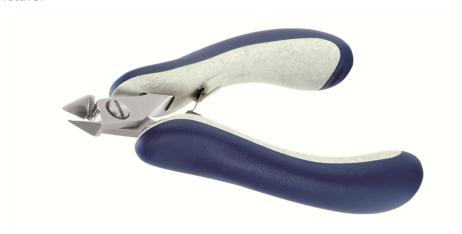

## Product Datasheet

Product code: **E5340.CR.BG** 

**Product type:** High Precision Cutters

Made in: Switzerland

**Description:** The 5340 is a high precision cutter belonging to the small tapered cutter family. This type of

geometry and head dimensions offer an advantage to access small areas. The semi-flush cutting edge is suitable to perform robust cuts. The 5340 is equipped with an ESD Ergo-tek

handle which allows an excellent grip, suitable to environments and to components susceptible to electrostatic discharge. The blades are hardened to 67HRC hardness.

Head description: Small Tapered

Cutting edges: Semi-Flush

Cutting capacity: soft wire 0.20-1.20 mm (32-17 AWG)

**Body material:** High carbon-chromium low alloy steel (100Cr6)

Body finishing: Sandblasted

**Handle material:** Ergo-tek - Thermoplastic Elastomer + PP compound

Picture:

**Dimensions:** OAL (A) 125.0 mm – 4.921 inch

Width 60.0 mm - 2.362 inchHeight 21.0 mm - 0.827 inch

Head

dimensions: Width (C) 10.0 mm - 0.394 inch

Thickness (D) 6.4 mm - 0.252 inch B 9.0 mm - 0.354 inch F 0.2 mm - 0.008 inch