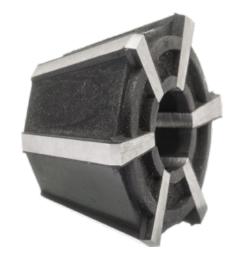

# **Rubber-Flex collets**

Accessories for Tapmatic thread cutting apparatus

### Execution:

- Clamping segments are securely attached with special rubber.
- Clamping segments move in parallel along the complete clamping range.
- High radial clamping force
- Tool shank is clamped along the entire length of the hole.

### Advantage:

- Centric and precise clamping within the entire clamping range.
- Concentricity properties remain constant even with tolerance clamping.
- Concentricity properties remain constant even with tolerance clamping