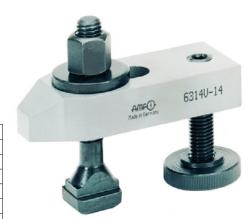

## Adjustable clamps Angled

## Application:

For clamping workpieces.

## Execution:

- With support screw and clamping screw
- Made from heat-treated steel
- Painted

| Art. no.                               | 26221 030    |
|----------------------------------------|--------------|
| Brand                                  | AMF          |
| Manufacturer Part Number               | 70284        |
| For table grooves according to DIN 650 | 14 mm        |
| Suitable screw DIN 787                 | M12 x 100 mm |
| Min./max. clamping range               | 10-38 mm     |
| Groove width                           | 14 mm        |
| Span iron length                       | 100 mm       |
| Span iron width                        | 40 mm        |
| Thread dimension                       | M12          |
| Thread length                          | 49 mm        |
| Thickness                              | 20 mm        |
| Distance                               | 21 mm        |
| Length                                 | 40 mm        |
| Gross Weight                           | 0.720 kg     |
| Product Group                          | 260          |