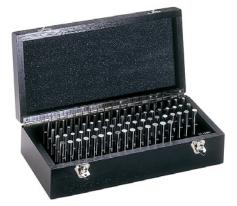

## Test pin set in wooden case

## Delivery

In wooden case

| Art. no.                            | 32488 402                        |
|-------------------------------------|----------------------------------|
| Calibration Group                   | AE                               |
| Number of pieces in assortment/set  | 100 PCS                          |
| Number of bins                      | 1                                |
| Nominal dimension of measuring pins | 5.01-6 mm, increasing by 0.01 mm |
| Tolerance class                     | 2                                |
| Material                            | Gauge steel                      |
| DIN                                 | 2269                             |