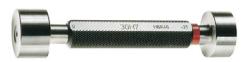

Limit plug gauge Tolerance A-ZC/6-13 made from gauge steel

## Application:

For checking maximum and minimum dimensions of boreholes.

## Execution:

• Wear allowance in accordance with DIN EN ISO 1938-1

| Art. no.                   | 32491 150   |   |
|----------------------------|-------------|---|
| Brand                      | ORION       |   |
| Manufacturer Part Number   | 32491150    |   |
| Nominal diameter           | 22 mm       | - |
| Tolerance class            | A-ZC/6-13   |   |
| Material of go side        | Gauge steel |   |
| Material of discharge side | Gauge steel |   |
| DIN                        | 2245        |   |
| Calibration Group          | Z           |   |
| Gross Weight               | 0.228 kg    |   |
| Product Group              | 3DB         |   |