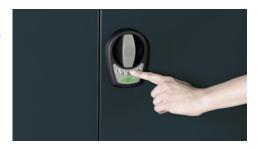

**ELECTRONIC CODE combination lock - extra charge** keyless locking system for wing door cabinets, no. 50045 010, 012, 014 and 50046 035, 040

## **Execution:**

- Additional charge only applies when ordered together with a cabinet with doors.
- cabinet opened using a 4-digit to 8-digit numeric code
- battery-operated, no mains power required
- battery empty warning via LED display