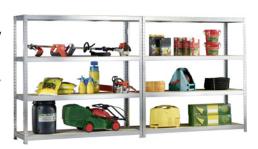

## Application:

Wide-span racks offer large storage areas for bulky parts and particularly large and/or heavy items.

META wide-span racks - the boltless **META SPEED RACK** or the bolted **META MINI-RACK** - are ideal for storing bulky goods of light to medium weight in trade, industry and crafts. They can be used across different industries in a variety of ways. Both systems are available with either chipboard shelves or steel shelves.

## **Execution:**

- Basic rack, can be expanded as required using an add-on rack
- Goods can be stored in a lying or standing position
- Shelves adjustable in increments of 50 mm
- Step struts with a 200 mm perforation grid to accommodate separator bars