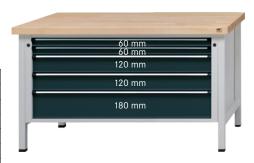

## **Workbench, series VX 1500 with XXL drawers** Solid beechwood 1500 mm, 5 drawers with full extension

## Execution:

- Solidly welded steel sheet construction
- Base made of square-section steel tube 45 x 45 x 2 mm, with level compensation

| Art. no.                                             | 50226 264                         |
|------------------------------------------------------|-----------------------------------|
| Brand                                                | ANKE                              |
| Number of drawers                                    | 5 PCS                             |
| Working height                                       | 850 mm                            |
| Worktop width                                        | 1500 mm                           |
| Worktop height                                       | 50 mm                             |
| Pullout type                                         | Full extension                    |
| Worktop depth                                        | 800 mm                            |
| Colour of front                                      | Anthracite grey RAL 7016          |
| Cabinet colour                                       | Light grey RAL 7035               |
| Drawer surface                                       | 0.72 m <sup>2</sup>               |
| With single pull-out safety brake                    | Yes                               |
| Levelling                                            | Yes                               |
| Lock type                                            | DOM® locking system               |
| Drawer front height                                  | 2 x 60 mm, 2 x 120 mm, 1 x 180 mm |
| Surface                                              | Powder-coated                     |
| Drawer width (inner dimension)                       | 1200 mm                           |
| Drawer width (inner dimension) x drawer depth (inner | 1200 x 600 mm                     |
| dimension)                                           |                                   |
| Load-carrying capacity                               | 1500 kg                           |
| Drawer depth (inner dimension)                       | 600 mm                            |
| Load-carrying capacity per drawer                    | 100 kg                            |
| Material of worktop                                  | Solid beech                       |
| Central locking                                      | Yes                               |
| Gross Weight                                         | 179.000 kg                        |
| Product Group                                        | 502                               |