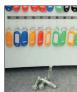

## KS0030 SERIES CYGNUS KEY DEPOSIT SAFES

**THE PHOENIX CYGNUS SERIES OF KEY DEPOSIT SAFES** are available in capacities of 30-700 keys and all come with a key deposit facility. Ideal for home, office, schools, garages and office blocks.

- LOCKING KS0030K Fitted with a high quality key lock and comes complete with two keys. KS0030E Advanced 'user friendly' electronic locking with anti-tamper or bounce solenoid locking system. For added peace of mind these safes are fitted with a key override facility should the code be misplaced (2 keys supplied).
- SECURITY When bolted to a wall these key safes provide defence against burglaries aimed at stealing car keys, house keys etc.
- **FIXING** Ready prepared for fixing to the wall with bolts supplied.
- SPECIAL FEATURES Key deposit slot, allowing keys to be deposited without the need to open the safe.

- **KEY TAGS** Supplied complete with a selection of coloured key rings
- COLOUR Finished in a high quality scratch resistant white paint RAL9003.

| MODEL<br>NUMBER | EXTERNAL DIMENSIONS<br>H x W x D | INTERNAL DIMENSIONS<br>H x W x D | DEPOSIT SLOT<br>H x W x D | WEIGHT | CAPACITY |
|-----------------|----------------------------------|----------------------------------|---------------------------|--------|----------|
| KS0031K/E       | 280 x 300 x 100mm                | 275 x 295 x 80mm                 | 55 x 45 x 25mm            | 6.5kg  | 30 keys  |
| KS0032K/E       | 360 x 300 x 100mm                | 350 x 275 x 80mm                 | 55 x 45 x 25mm            | 7.5kg  | 48 keys  |
| KS0033K/E       | 660 x 430 x 130mm                | 655 x 425 x 110mm                | 55 x 45 x 25mm            | 20kg   | 144 keys |
| KS0034E         | 755 x 580 x 250mm                | 745 x 570 x 230mm                | 55 x 45 x 25mm            | 43kg   | 300 keys |
| KS0035E         | 760 x 580 x 280mm                | 750 x 570 x 260mm                | 55 x 45 x 25mm            | 46kg   | 500 keys |
| KS0036E         | 760 x 580 x 330mm                | 750 x 570 x 310mm                | 55 x 45 x 25mm            | 49kg   | 700 keys |