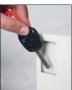

- LOCKING KS0030K Fitted with a high quality key lock and comes complete with two keys. KS0030E Advanced 'user friendly' electronic locking with anti-tamper or bounce solenoid locking system. For added peace of mind these safes are fitted with a key override facility should the code be misplaced (2 keys supplied).
- SECURITY When bolted to a wall these key safes provide defence against burglaries aimed at stealing car keys, house keys etc.
- **FIXING** Ready prepared for fixing to the wall with bolts supplied.
- SPECIAL FEATURES Key deposit slot, allowing keys to be deposited without the need to open the safe.