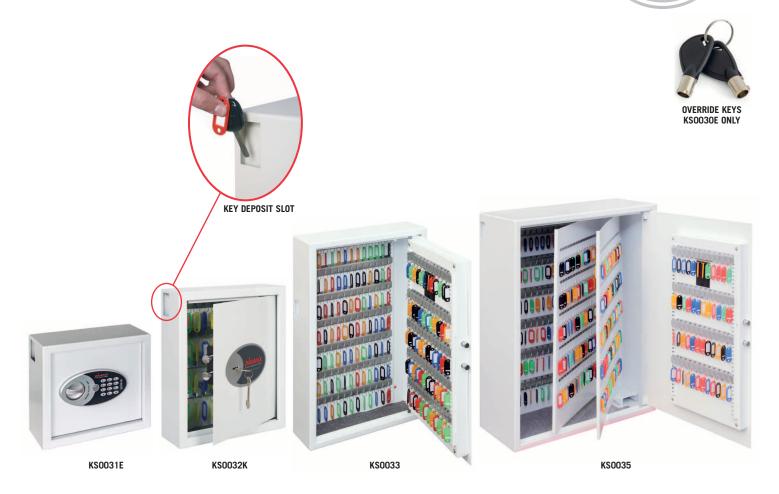

## KS0030 SERIES CYGNUS KEY DEPOSIT SAFES

**THE PHOENIX CYGNUS SERIES OF KEY DEPOSIT SAFES** are available in capacities of 30-700 keys and all come with a key deposit facility. Ideal for home, office, schools, garages and office blocks.

- LOCKING KS0030K Fitted with a high quality key lock and comes complete with two keys. KS0030E Advanced 'user friendly' electronic locking with anti-tamper or bounce solenoid locking system. For added peace of mind these safes are fitted with a key override facility should the code be misplaced (2 keys supplied).
- SECURITY When bolted to a wall these key safes provide defence against burglaries aimed at stealing car keys, house keys etc.
- **FIXING** Ready prepared for fixing to the wall with bolts supplied.
- SPECIAL FEATURES Key deposit slot, allowing keys to be deposited without the need to open the safe.

- **KEY TAGS** Supplied complete with a selection of coloured key rings
- COLOUR Finished in a high quality scratch resistant white paint RAL9003.

| MODEL<br>NUMBER | EXTERNAL DIMENSIONS<br>H x W x D | INTERNAL DIMENSIONS<br>H x W x D | DEPOSIT SLOT<br>H x W x D | WEIGHT | CAPACITY |
|-----------------|----------------------------------|----------------------------------|---------------------------|--------|----------|
| KS0031K/E       | 280 x 300 x 100mm                | 275 x 295 x 80mm                 | 55 x 45 x 25mm            | 6.5kg  | 30 keys  |
| KS0032K/E       | 360 x 300 x 100mm                | 350 x 275 x 80mm                 | 55 x 45 x 25mm            | 7.5kg  | 48 keys  |
| KS0033K/E       | 660 x 430 x 130mm                | 655 x 425 x 110mm                | 55 x 45 x 25mm            | 20kg   | 144 keys |
| KS0034E         | 755 x 580 x 250mm                | 745 x 570 x 230mm                | 55 x 45 x 25mm            | 43kg   | 300 keys |
| KS0035E         | 760 x 580 x 280mm                | 750 x 570 x 260mm                | 55 x 45 x 25mm            | 46kg   | 500 keys |
| KS0036E         | 760 x 580 x 330mm                | 750 x 570 x 310mm                | 55 x 45 x 25mm            | 49kg   | 700 keys |