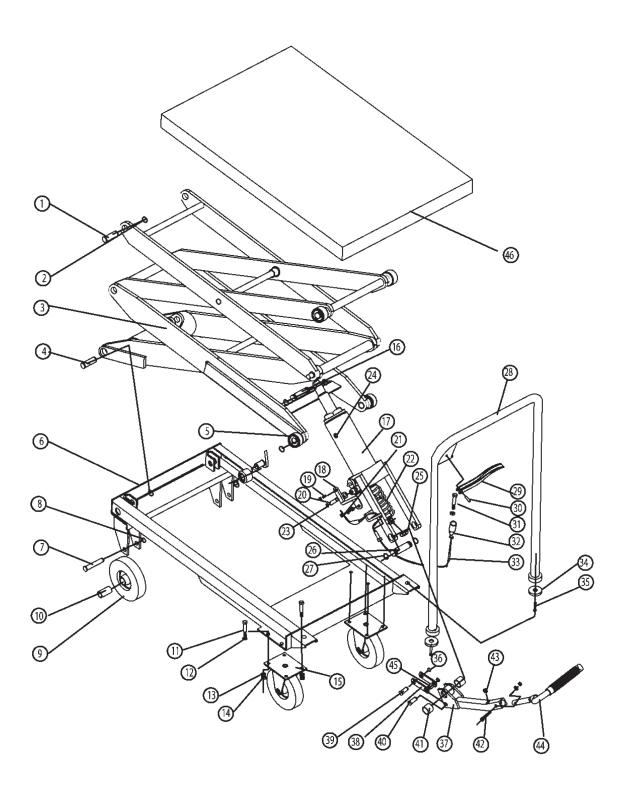

## Hydraulic Platform Truck 400kg High Lift **Model No: HPT400H**

| Item | Part No.   | Description                       |
|------|------------|-----------------------------------|
| 1    | HPT400H.01 | UP SLIDE PIN                      |
| 2    | HPT400H.02 | WASHER                            |
| 3    | HPT400H.03 | SLIDE ASSEMBLY                    |
| 4    | HPT400H.04 | DOWN SLIDE PIN                    |
| 4    | HPT400H.01 | UP SLIDE PIN                      |
| 5    | HPT400H.05 | PULLEY                            |
| 6    | HPT400H.06 | BASE ASSEMBLY                     |
| 7    | HPT400H.07 | FRONT WHEEL SHAFT                 |
| 8    | HPT400H.08 | CIRCLIP                           |
| 9    | HPT400H.09 | WHEEL 130X31X16                   |
| 10   | HPT400H.10 | WHEEL SHAFT SLEEVE                |
| 11   | SFS835.S   | HEX HEAD FLANGE BOLT M8x35 SINGLE |
| 12   | FWM8.S     | FLAT WASHER M8 SINGLE             |
| 13   | SWM8.SB    | SPRING WASHER M8 BLACK(SINGLE)    |
| 14   | SN8.S      | STEEL NUT M8 ZINC DIN934 (SINGLE) |
| 15   | HPT400H.15 | WHEEL,CASTOR (129x12x30x155)      |
| 16   | HPT400H.16 | PISTON PIN SHAFT                  |
| 17   | HPT400H.17 | HYDRAULIC POWER UNIT              |
| 18   | HPT400H.18 | RELEASE VALVE                     |
| 19   | HPT400H.19 | RELEASE VALVE NUT                 |
| 20   | HPT400H.20 | PIN                               |
| 21   | HPT400H.21 | BOLT M8x20                        |
| 22   | HPT400H.22 | SPRING                            |
| 23   | HPT400H.23 | SPRING                            |

| Item | Part No.   | Description                        |
|------|------------|------------------------------------|
| 24   | HPT400H.24 | NUT                                |
| 25   | SWM12.S    | SPRING WASHER M12 ZINC (SINGLE)    |
| 26   | HPT400H.26 | SUPPORT SHELF                      |
| 27   | HPT400H.27 | WASHER                             |
| 28   | HPT400H.28 | HANDLE                             |
| 29   | HPT400H.29 | BRAKE HANDLE                       |
| 30   | HPT400H.30 | PIN 6x28                           |
| 31   | SCB820.S   | SOCKET CAP BOLT ZINC M8X20         |
|      | HPT750.105 | BOLT WITH HOLE M8X25 (not shown)   |
| 32   | HPT400H.32 | BOLT SLEEVE                        |
| 33   | HPT400H.33 | BRAKE CABLE                        |
| 34   | FWM16.S    | FLAT WASHER M16 SINGLE             |
| 35   | SCB1220.SB | SOCKET HEAD CAP SCREW M12x20 BLACK |
| 36   | HPT400H.36 | CIRCLIP                            |
| 37   | HPT400H.37 | FOOT PEDAL                         |
| 38   | HPT400H.38 | LINKING PLATE                      |
| 39   | HPT400H.39 | PLUNGER PIN                        |
| 40   | HPT400H.40 | COTTER PIN                         |
| 41   | HPT400H.41 | SHAFT SLEEVE                       |
| 42   | SCB825.S   | SOCKET CAP BOLT ZINC M8X25         |
| 43   | HPT400H.43 | BUMPER WASHER                      |
| 44   | HPT400H.44 | LIFTING PEDAL                      |
| 45   | HPT400H.45 | SMALL SHAFT SLEEVE                 |
| 46   | HPT400H.46 | TABLE                              |