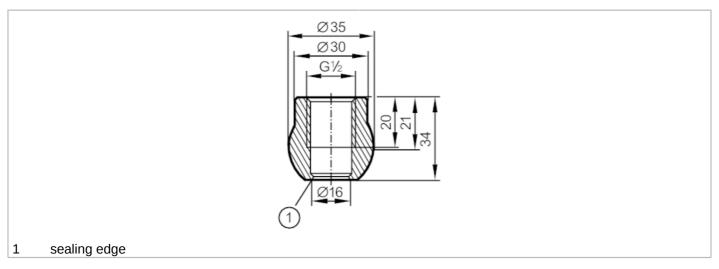

## E30055

## Welding adapter for process sensors







## EC 1935/2004 EHEDG Tested FCM FDA

| Application                  |       |                                                                                                               |
|------------------------------|-------|---------------------------------------------------------------------------------------------------------------|
| Pressure rating              | [bar] | 50                                                                                                            |
| Note on pressure rating      |       | for the connection sensor - adapter                                                                           |
| Tests / approvals            |       |