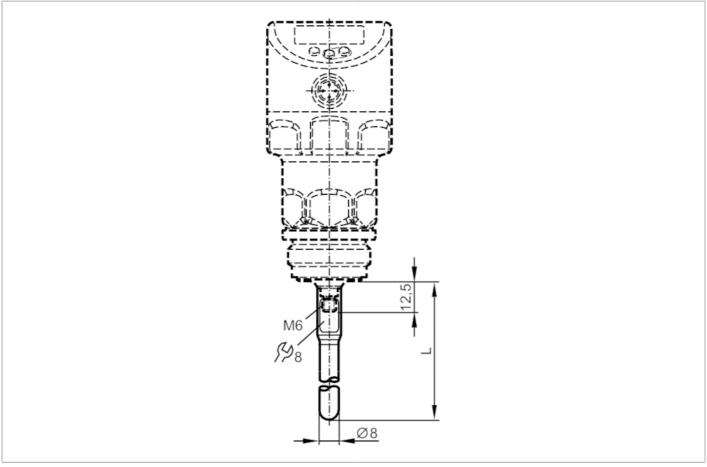

## EC 1935/2004 EHEDG Certified FCM

| Application                                    |      |                                 |
|------------------------------------------------|------|---------------------------------|
| Design                                         |      | hygienic, for level sensors LR  |
| Application                                    |      | hygienic systems                |
| Measuring/setting range                        | •    |                                 |
| Probe length L                                 | [mm] | 150                             |
| Mechanical data                                |      |                                 |
| Weight                                         | [g]  | 63.5                            |
| Materials                                      |      | stainless steel (1.4404 / 316L) |
| Tightening torque                              | [Nm] | < 6.5                           |
| Surface characteristics Ra of the wetted parts | a/Rz | < 0.8 / 8                       |
| Hygienic equipment class<br>DIN 11866          | to   | H3                              |
| Remarks                                        |      |                                 |
| Pack quantity                                  |      | 1 pcs.                          |