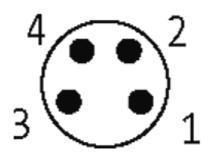

### **Form**

08061

| Technical Data                |                                                                  |
|-------------------------------|------------------------------------------------------------------|
| Operating voltage             | max. 30 V AC/DC                                                  |
| Operating current per contact | max. 4 A                                                         |
| Locking of ports              | Screw thread M8 × 1 mm (recommended torque 0.4 Nm) self-securing |
| Protection                    | IP67 inserted and tightened (EN 60529)                           |
| Cables                        |                                                                  |
| Cable number                  | 621                                                              |
| No./diameter of wires         | 4 × 0.25 mm <sup>2</sup>                                         |
| Wire isolation                | PVC (br, wh, bl, bk)                                             |
| C-track properties            | 2 Mio.                                                           |
| Jacket Color                  | black                                                            |