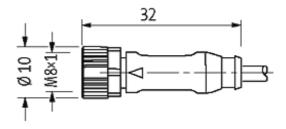

### **Form**

08061

| Technical Data                |                                                                  |
|-------------------------------|------------------------------------------------------------------|
| Operating voltage             | max. 30 V AC/DC                                                  |
| Operating current per contact | max. 4 A                                                         |
| Locking of ports              | Screw thread M8 × 1 mm (recommended torque 0.4 Nm) self-securing |
| Protection                    | IP67 inserted and tightened (EN 60529)                           |
| Cables                        |                                                                  |
| Cable number                  | 621                                                              |
| No./diameter of wires         | 4 × 0.25 mm <sup>2</sup>                                         |
| Wire isolation                | PVC (br, wh, bl, bk)                                             |
| C-track properties            | 2 Mio.                                                           |
| Jacket Color                  | black                                                            |