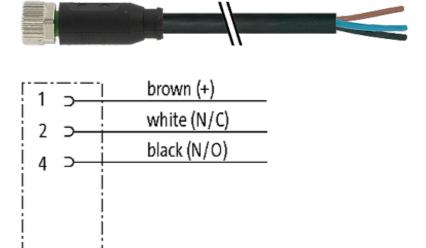

## M8 female 0° with cable

PUR 4x0.25 bk UL/CSA 4m

M8 Female straight 4-pole

Plastic housings with good resistance against chemicals and oils. The resistance to aggressive media should be individually tested for your application. Further details on request. Further cable lengths on request.

### Illustration

blue (–)

stay connected