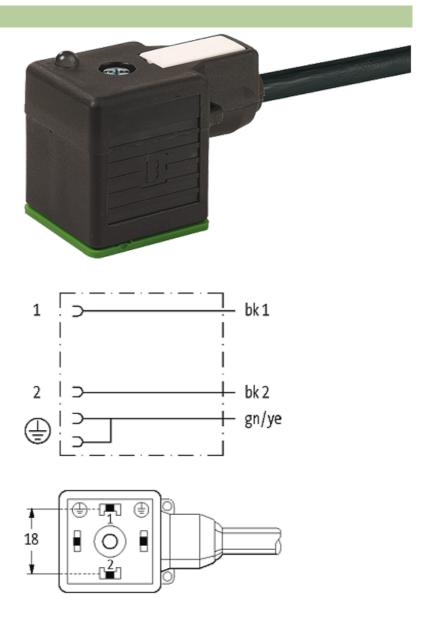

### **MSUD VALVE PLUG FORM A 18MM**

PVC 3X0.75 black 1.2m

Form A (18 mm) 0...230 V AC/DC, without components

Further cable lengths on request. Plastic housings with good resistance against chemicals and oils. The resistance to aggressive media should be individually tested for your application. Further details on request.

#### Illustration

stay connected

Product may differ from Image

#### **Form**

18081

| Technical Data                |                                        |
|-------------------------------|----------------------------------------|
| Operating voltage             | max. 230 V AC/DC                       |
| Operating current per contact | max. 10 A                              |
| Locking of ports              | M3 (recommended torque 0.4 Nm)         |
| Protection                    | IP67 inserted and tightened (EN 60529) |
| Housing                       | Black plastic (gray on request)        |
| Cables                        |                                        |
| Cable number                  | 616                                    |
| No./diameter of wires         | 3 × 0.75 mm <sup>2</sup>               |
| Wire isolation                | PVC (bk, num, gnye)                    |
| Jacket Color                  | black                                  |
| Shore hardness outer jacket   | 80 ± 5A                                |
| Material (jacket)             | PVC                                    |
| Outer diameter                | approx. 5.9 mm                         |
| Bend radius (fixed)           | 5 × outer Ø                            |
| Bend radius (moving)          | 10 × outer Ø                           |
| Temperature range (fixed)     | -30+70 °C                              |
| Temperature range (mobile)    | -5+70 °C                               |
| Commercial data               |                                        |
| country of origin             | CZ                                     |
| customs tariff number         | 85444290                               |
| minimum order quantity        | 1                                      |