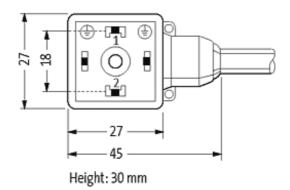

### **MSUD VALVE PLUG FORM A 18MM**

PVC 3X0.75 black 1.2m

Form A (18 mm) 0...230 V AC/DC, without components

Further cable lengths on request. Plastic housings with good resistance against chemicals and oils. The resistance to aggressive media should be individually tested for your application. Further details on request.

#### Illustration

stay connected

Product may differ from Image

#### **Form**

18081

| Technical Data                |                                        |
|-------------------------------|----------------------------------------|
| Operating voltage             | max. 230 V AC/DC                       |
| Operating current per contact | max. 10 A                              |
| Locking of ports              | M3 (recommended torque 0.4 Nm)         |
| Protection                    | IP67 inserted and tightened (EN 60529) |
| Housing                       | Black plastic (gray on request)        |
| Cables                        |                                        |
| Cable number                  | 616                                    |
| No./diameter of wires         | 3 × 0.75 mm <sup>2</sup>               |
| Wire isolation                | PVC (bk, num, gnye)                    |
| Jacket Color                  | black                                  |
| Shore hardness outer jacket   | 80 ± 5A                                |
| Material (jacket)             | PVC                                    |
| Outer diameter                | approx. 5.9 mm                         |
| Bend radius (fixed)           | 5 × outer Ø                            |
| Bend radius (moving)          | 10 × outer Ø                           |
| Temperature range (fixed)     | -30+70 °C                              |
| Temperature range (mobile)    | -5+70 °C                               |
| Commercial data               |                                        |
| country of origin             | CZ                                     |
| customs tariff number         | 85444290                               |
| minimum order quantity        | 1                                      |