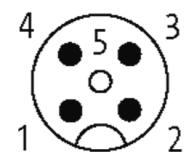

stay connected

M12 male 0° / M8 female 0°

PVC 4x0.25 gy UL/CSA 2m

Male straight to female straight M12 - M8, 4-pole

Plastic housings with good resistance against chemicals and oils. The resistance to aggressive media should be individually tested for your application. Further details on request. Further cable lengths on request.