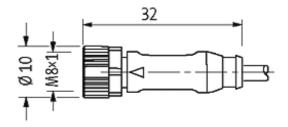

stay connected

M12 male 0° / M8 female 0°

PVC 4x0.25 gy UL/CSA 2m

Male straight to female straight M12 - M8, 4-pole

Plastic housings with good resistance against chemicals and oils. The resistance to aggressive media should be individually tested for your application. Further details on request. Further cable lengths on request.

## **Form**

40581

| max. 30 V AC/DC                                                                  |
|----------------------------------------------------------------------------------|
| max. 4 A                                                                         |
| Screw thread M8/M12 $\times$ 1 mm (recommended torque 0.4/0.6 Nm), self-securing |
| IP67 inserted and tightened (EN 60529)                                           |
|                                                                                  |
| 211                                                                              |
| 4 × 0.25 mm <sup>2</sup>                                                         |
| PVC (br, wh, bl, bk)                                                             |
| gray                                                                             |
| 85 ± 5A                                                                          |
| PVC (UL/CSA)                                                                     |
| approx. 4.8 mm                                                                   |
| 5 × outer Ø                                                                      |
| 10 × outer Ø                                                                     |
| -30+80 °C                                                                        |
| -5+80 °C                                                                         |
|                                                                                  |
|                                                                                  |