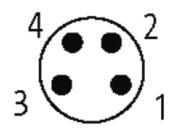

stay connected

M12 male 0° / M8 female 0°

PVC 4x0.25 gy UL/CSA 2m

Male straight to female straight M12 - M8, 4-pole

Plastic housings with good resistance against chemicals and oils. The resistance to aggressive media should be individually tested for your application. Further details on request. Further cable lengths on request.