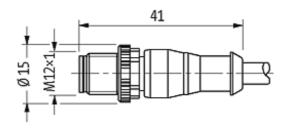

stay connected

M12 male 0° / M8 female 0°

PVC 4x0.25 gy UL/CSA 2m

Male straight to female straight M12 - M8, 4-pole

Plastic housings with good resistance against chemicals and oils. The resistance to aggressive media should be individually tested for your application. Further details on request. Further cable lengths on request.

## **Form**

40581

| max. 30 V AC/DC                                                                  |
|----------------------------------------------------------------------------------|
| max. 4 A                                                                         |
| Screw thread M8/M12 $\times$ 1 mm (recommended torque 0.4/0.6 Nm), self-securing |
| IP67 inserted and tightened (EN 60529)                                           |
|                                                                                  |
| 211                                                                              |
| 4 × 0.25 mm <sup>2</sup>                                                         |
| PVC (br, wh, bl, bk)                                                             |
| gray                                                                             |
| 85 ± 5A                                                                          |
| PVC (UL/CSA)                                                                     |
| approx. 4.8 mm                                                                   |
| 5 × outer Ø                                                                      |
| 10 × outer Ø                                                                     |
| -30+80 °C                                                                        |
| -5+80 °C                                                                         |
|                                                                                  |
|                                                                                  |