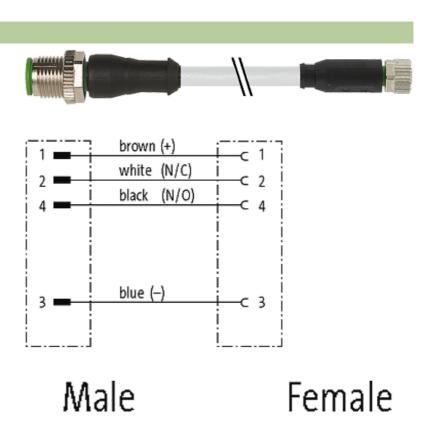

stay connected

M12 male 0° / M8 female 0°

PVC 4x0.25 gy UL/CSA 2m

Male straight to female straight M12 - M8, 4-pole

Plastic housings with good resistance against chemicals and oils. The resistance to aggressive media should be individually tested for your application. Further details on request. Further cable lengths on request.

## Illustration

stay connected

Product may differ from Image