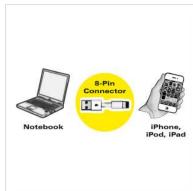

## ROLINE Lightning to USB Cable for iPhone, iPod, iPad, white, 0.15 m

**Product No.** 11.02.8326

Designed for Professi

Manufacturer ROLINE

Manufacturer No. 11.02.8326

**EAN (single piece)** 7611990148288

- Lightning is a proprietary computer bus and power connector created by Apple Inc. to replace its previous proprietary 30-pin dock connector, intended to connect mobile devices like iPhones to host computers.
- Using 8 pins instead of 30, Lightning is significantly more compact than the 30-pin dock connector and can be inserted with either side facing up
- For the connection of devices like the iPhone on from the iPhone 5 that introduced the Lightning connector, as well as for iPods and iPads on from that generation
- This product is only made for devices with Lightning connector! It is NOT compatible with cables and peripherals designed for its predecessor, unless used with an adapter.
- High quality USB cable with one Type A (male) and one Lightning connector
- Improved shielding
- Meets standard USB 2.0 (transfer rate up to 480 Mbit/s)
- · Colour: white