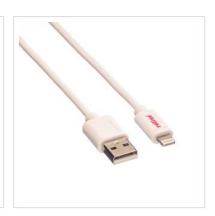

## ROLINE Lightning to USB Cable for iPhone, iPod, iPad, white, 0.15 m

**Product No.** 11.02.8326

Designed for Professi

Manufacturer ROLINE

Manufacturer No. 11.02.8326

**EAN (single piece)** 7611990148288

- Lightning is a proprietary computer bus and power connector created by Apple Inc. to replace its previous proprietary 30-pin dock connector, intended to connect mobile devices like iPhones to host computers.
- Using 8 pins instead of 30, Lightning is significantly more compact than the 30-pin dock connector and can be inserted with either side facing up
- For the connection of devices like the iPhone on from the iPhone 5 that introduced the Lightning connector, as well as for iPods and iPads on from that generation
- This product is only made for devices with Lightning connector! It is NOT compatible with cables and peripherals designed for its predecessor, unless used with an adapter.
- High quality USB cable with one Type A (male) and one Lightning connector
- Improved shielding
- Meets standard USB 2.0 (transfer rate up to 480 Mbit/s)
- · Colour: white

| Technical specifications |                 |  |
|--------------------------|-----------------|--|
| Manufacturer             | ROLINE          |  |
| Product group            | Cable           |  |
| Product type             | Lightning cable |  |
| Colour                   | white           |  |
| Length                   | 0.15 m          |  |

| Transfer quality           | USB 2.0 Hi-Speed 480 Mbit/s                 |
|----------------------------|---------------------------------------------|
| Connection ports           | USB 2.0 Type A Male / Lightning (8pin) Male |
| side 1 connector           | Type A Male                                 |
| side 2 connector           | Micro USB B M                               |
| Side 1 Connector Type      | USB 2.0 Type A                              |
| Side 1 Connector<br>Gender | Male                                        |
| Side 2 Connector Type      | Lightning (8pin)                            |
| Side 2 Connector<br>Gender | Male                                        |
| Max. bandwidth             | 480 MBit/s                                  |
| Area of application        | External                                    |
| Cable shielding            | Screened                                    |