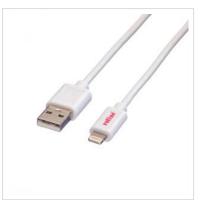

## ROLINE Lightning to USB Cable for iPhone, iPod, iPad, white, 0.15 m

**Product No.** 11.02.8326

Designed for Professi

Manufacturer ROLINE

Manufacturer No. 11.02.8326

**EAN (single piece)** 7611990148288

- Lightning is a proprietary computer bus and power connector created by Apple Inc. to replace its previous proprietary 30-pin dock connector, intended to connect mobile devices like iPhones to host computers.
- Using 8 pins instead of 30, Lightning is significantly more compact than the 30-pin dock connector and can be inserted with either side facing up
- For the connection of devices like the iPhone on from the iPhone 5 that introduced the Lightning connector, as well as for iPods and iPads on from that generation
- This product is only made for devices with Lightning connector! It is NOT compatible with cables and peripherals designed for its predecessor, unless used with an adapter.
- High quality USB cable with one Type A (male) and one Lightning connector
- Improved shielding
- Meets standard USB 2.0 (transfer rate up to 480 Mbit/s)
- · Colour: white

| Technical specifications |                 |  |
|--------------------------|-----------------|--|
| Manufacturer             | ROLINE          |  |
| Product group            | Cable           |  |
| Product type             | Lightning cable |  |
| Colour                   | white           |  |
| Length                   | 0.15 m          |  |

| Transfer quality           | USB 2.0 Hi-Speed 480 Mbit/s                 |
|----------------------------|---------------------------------------------|
| Connection ports           | USB 2.0 Type A Male / Lightning (8pin) Male |
| side 1 connector           | Type A Male                                 |
| side 2 connector           | Micro USB B M                               |
| Side 1 Connector Type      | USB 2.0 Type A                              |
| Side 1 Connector<br>Gender | Male                                        |
| Side 2 Connector Type      | Lightning (8pin)                            |
| Side 2 Connector<br>Gender | Male                                        |
| Max. bandwidth             | 480 MBit/s                                  |
| Area of application        | External                                    |
| Cable shielding            | Screened                                    |