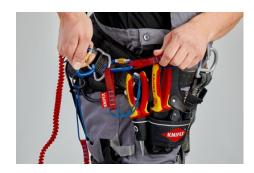

### Carabiner

2 pieces

- For use in building construction, civil engineering, building maintenance; for industrial climbers, roofers, mountaineers, in rock climbing, for trade fair projects
- Twistlock: prevents unintentional opening of the carabiner
- Mushroom head lock to increase tensile strength
- With pin to create an eyelet: can be inserted for a permanent connection between carabiner and tether/adapter strap
- Robust and light thanks to high-strength aluminium
- Contents: 2 carabiners, security pins
- Not approved for personal protection!
- Read all warnings and instructions on product and packaging carefully prior to use
- NO PPE = No Personal Protective Equipment
- Only for latching tools from the KNIPEX Tethered Tools range, connected and combined in accordance with tethering system instructions
- Do not use around moving or rotating equipment
- Will not support human weight
- Inspect for wear before each use. Do not use if evidence of wear.