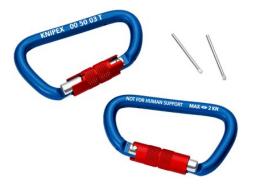

### Carabiner

2 pieces

- For use in building construction, civil engineering, building maintenance; for industrial climbers, roofers, mountaineers, in rock climbing, for trade fair projects
- Twistlock: prevents unintentional opening of the carabiner
- Mushroom head lock to increase tensile strength
- With pin to create an eyelet: can be inserted for a permanent connection between carabiner and tether/adapter strap
- Robust and light thanks to high-strength aluminium
- Contents: 2 carabiners, security pins
- Not approved for personal protection!
- Read all warnings and instructions on product and packaging carefully prior to use
- NO PPE = No Personal Protective Equipment
- Only for latching tools from the KNIPEX Tethered Tools range, connected and combined in accordance with tethering system instructions
- Do not use around moving or rotating equipment
- Will not support human weight
- Inspect for wear before each use. Do not use if evidence of wear.

### General

| Ochicial          |                |
|-------------------|----------------|
| Article No.       | 00 50 03 T BK  |
| EAN               | 4003773081371  |
| Weight            | 30 g           |
| Dimensions        | 48 x 12 mm     |
| REACH compliant   | contains SVHC  |
| RoHS compliant    | not applicable |
| Technical details |                |

2 KN

Load capacity

technical change and errors excepted