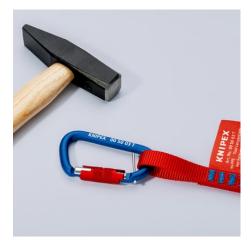

### Carabiner

2 pieces

- For use in building construction, civil engineering, building maintenance; for industrial climbers, roofers, mountaineers, in rock climbing, for trade fair projects
- Twistlock: prevents unintentional opening of the carabiner
- Mushroom head lock to increase tensile strength
- With pin to create an eyelet: can be inserted for a permanent connection between carabiner and tether/adapter strap
- Robust and light thanks to high-strength aluminium
- Contents: 2 carabiners, security pins
- Not approved for personal protection!
- Read all warnings and instructions on product and packaging carefully prior to use
- NO PPE = No Personal Protective Equipment
- Only for latching tools from the KNIPEX Tethered Tools range, connected and combined in accordance with tethering system instructions
- Do not use around moving or rotating equipment
- Will not support human weight
- Inspect for wear before each use. Do not use if evidence of wear.