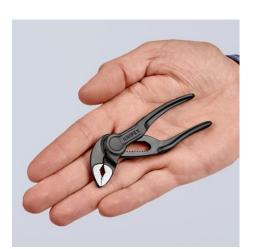

### **KNIPEX Cobra® XS**

Pipe Wrench and Water Pump Pliers

**DIN ISO 8976** 

- Optimum accessibility, even in confined spaces: particularly compact design, very slim head
- One-handed fine adjustment by pushing for the simplest adjustment to different workpiece sizes
- Long-lasting secure grip ensured by high wear resistance
- Gripping capacity Ø 28 mm, width across flats up to 24 mm at only 100 mm length
- Box joint: high quality and durability provided by dual guide
- Gripping surfaces with specially hardened teeth, hardness approx. 60 HRC
- Self-locking on pipes and nuts: no slipping on the workpiece and low handforce required
- Pinch guard prevents operators' fingers being pinched
- Fine adjustment with 11 adjustment positions

| General         |                         |
|-----------------|-------------------------|
| Article No.     | 87 00 100 BK            |
| EAN             | 4003773085843           |
| Pliers          | grey atramentized       |
| Head            | polished                |
| Handles         | embossed, rough surface |
| Weight          | 87 g                    |
| Dimensions      | 100 x 30 x 10 mm        |
| Standard        | DIN ISO 8976            |
| REACH compliant | does not contain SVHC   |
| RoHS compliant  | not applicable          |