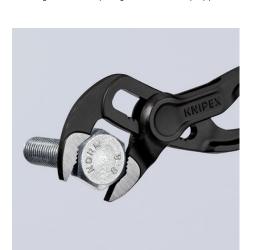

### **KNIPEX Cobra® XS**

Pipe Wrench and Water Pump Pliers

**DIN ISO 8976** 

- Optimum accessibility, even in confined spaces: particularly compact design, very slim head
- One-handed fine adjustment by pushing for the simplest adjustment to different workpiece sizes
- Long-lasting secure grip ensured by high wear resistance
- Gripping capacity Ø 28 mm, width across flats up to 24 mm at only 100 mm length
- Box joint: high quality and durability provided by dual guide
- Gripping surfaces with specially hardened teeth, hardness approx. 60 HRC
- Self-locking on pipes and nuts: no slipping on the workpiece and low handforce required
- Pinch guard prevents operators' fingers being pinched
- Fine adjustment with 11 adjustment positions

| Technical details               |          |
|---------------------------------|----------|
| Adjustment positions            | 11       |
| Kapazität für Rohre (Zoll)      | Ø 1 Inch |
| Capacities for nuts             | 24 mm    |
| Capacities for pipes (diameter) | Ø 28 mm  |

# **KNIPEX** Quality – Made in Germany

Self-locking and durable – all part of genuine KNIPEX water pump pliers