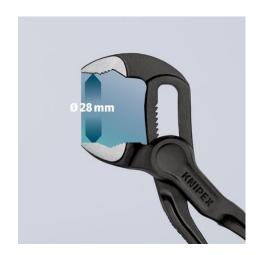

| Technical details               |          |
|---------------------------------|----------|
| Adjustment positions            | 11       |
| Kapazität für Rohre (Zoll)      | Ø 1 Inch |
| Capacities for nuts             | 24 mm    |
| Capacities for pipes (diameter) | Ø 28 mm  |