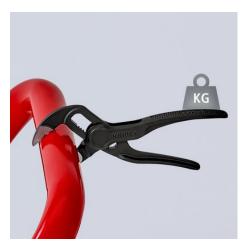

### **KNIPEX Cobra® XS**

Pipe Wrench and Water Pump Pliers

**DIN ISO 8976** 

- Optimum accessibility, even in confined spaces: particularly compact design, very slim head
- One-handed fine adjustment by pushing for the simplest adjustment to different workpiece sizes
- Long-lasting secure grip ensured by high wear resistance
- Gripping capacity Ø 28 mm, width across flats up to 24 mm at only 100 mm length
- Box joint: high quality and durability provided by dual guide
- Gripping surfaces with specially hardened teeth, hardness approx. 60 HRC
- Self-locking on pipes and nuts: no slipping on the workpiece and low handforce required
- Pinch guard prevents operators' fingers being pinched
- Fine adjustment with 11 adjustment positions