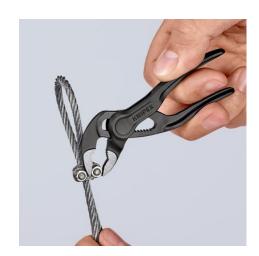

### **KNIPEX Cobra® XS**

Pipe Wrench and Water Pump Pliers

**DIN ISO 8976** 

- Optimum accessibility, even in confined spaces: particularly compact design, very slim head
- One-handed fine adjustment by pushing for the simplest adjustment to different workpiece sizes
- Long-lasting secure grip ensured by high wear resistance
- Gripping capacity Ø 28 mm, width across flats up to 24 mm at only 100 mm length
- Box joint: high quality and durability provided by dual guide
- Gripping surfaces with specially hardened teeth, hardness approx. 60 HRC
- Self-locking on pipes and nuts: no slipping on the workpiece and low handforce required
- Pinch guard prevents operators' fingers being pinched
- Fine adjustment with 11 adjustment positions

# **KNIPEX** Quality – Made in Germany

Self-locking and durable – all part of genuine KNIPEX water pump pliers