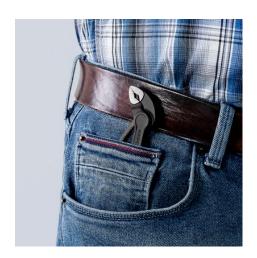

### **KNIPEX Cobra® XS**

Pipe Wrench and Water Pump Pliers

**DIN ISO 8976** 

- Optimum accessibility, even in confined spaces: particularly compact design, very slim head
- One-handed fine adjustment by pushing for the simplest adjustment to different workpiece sizes
- Long-lasting secure grip ensured by high wear resistance
- Gripping capacity Ø 28 mm, width across flats up to 24 mm at only 100 mm length
- Box joint: high quality and durability provided by dual guide
- Gripping surfaces with specially hardened teeth, hardness approx. 60 HRC
- Self-locking on pipes and nuts: no slipping on the workpiece and low handforce required
- Pinch guard prevents operators' fingers being pinched
- Fine adjustment with 11 adjustment positions