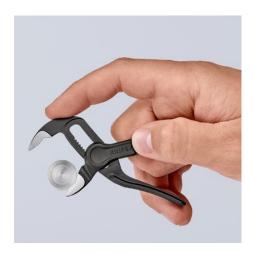

### **KNIPEX Cobra® XS**

Pipe Wrench and Water Pump Pliers

**DIN ISO 8976** 

- Optimum accessibility, even in confined spaces: particularly compact design, very slim head
- One-handed fine adjustment by pushing for the simplest adjustment to different workpiece sizes
- Long-lasting secure grip ensured by high wear resistance
- Gripping capacity Ø 28 mm, width across flats up to 24 mm at only 100 mm length
- Box joint: high quality and durability provided by dual guide
- Gripping surfaces with specially hardened teeth, hardness approx. 60 HRC
- Self-locking on pipes and nuts: no slipping on the workpiece and low handforce required
- Pinch guard prevents operators' fingers being pinched
- Fine adjustment with 11 adjustment positions