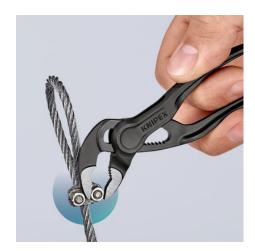

### **KNIPEX Cobra® XS**

Pipe Wrench and Water Pump Pliers

**DIN ISO 8976** 

- Optimum accessibility, even in confined spaces: particularly compact design, very slim head
- One-handed fine adjustment by pushing for the simplest adjustment to different workpiece sizes
- Long-lasting secure grip ensured by high wear resistance
- Gripping capacity Ø 28 mm, width across flats up to 24 mm at only 100 mm length
- Box joint: high quality and durability provided by dual guide
- Gripping surfaces with specially hardened teeth, hardness approx. 60 HRC
- Self-locking on pipes and nuts: no slipping on the workpiece and low handforce required
- Pinch guard prevents operators' fingers being pinched
- Fine adjustment with 11 adjustment positions

| Technical details               |          |
|---------------------------------|----------|
| Adjustment positions            | 11       |
| Kapazität für Rohre (Zoll)      | Ø 1 Inch |
| Capacities for nuts             | 24 mm    |
| Capacities for pipes (diameter) | Ø 28 mm  |