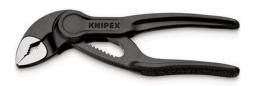

### **KNIPEX Cobra® XS**

Pipe Wrench and Water Pump Pliers

**DIN ISO 8976** 

- Optimum accessibility, even in confined spaces: particularly compact design, very slim head
- One-handed fine adjustment by pushing for the simplest adjustment to different workpiece sizes
- Long-lasting secure grip ensured by high wear resistance
- Gripping capacity Ø 28 mm, width across flats up to 24 mm at only 100 mm length
- Box joint: high quality and durability provided by dual guide
- Gripping surfaces with specially hardened teeth, hardness approx. 60 HRC
- Self-locking on pipes and nuts: no slipping on the workpiece and low handforce required
- Pinch guard prevents operators' fingers being pinched
- Fine adjustment with 11 adjustment positions

| General         |                         |
|-----------------|-------------------------|
| Article No.     | 87 00 100 BK            |
| EAN             | 4003773085843           |
| Pliers          | grey atramentized       |
| Head            | polished                |
| Handles         | embossed, rough surface |
| Weight          | 87 g                    |
| Dimensions      | 100 x 30 x 10 mm        |
| Standard        | DIN ISO 8976            |
| REACH compliant | does not contain SVHC   |
| RoHS compliant  | not applicable          |

| Technical details               |          |
|---------------------------------|----------|
| Adjustment positions            | 11       |
| Kapazität für Rohre (Zoll)      | Ø 1 Inch |
| Capacities for nuts             | 24 mm    |
| Capacities for pipes (diameter) | Ø 28 mm  |