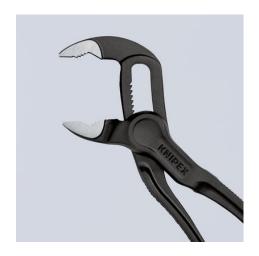

### **KNIPEX Cobra® XS**

Pipe Wrench and Water Pump Pliers

**DIN ISO 8976** 

- Optimum accessibility, even in confined spaces: particularly compact design, very slim head
- One-handed fine adjustment by pushing for the simplest adjustment to different workpiece sizes
- Long-lasting secure grip ensured by high wear resistance
- Gripping capacity Ø 28 mm, width across flats up to 24 mm at only 100 mm length
- Box joint: high quality and durability provided by dual guide
- Gripping surfaces with specially hardened teeth, hardness approx. 60 HRC
- Self-locking on pipes and nuts: no slipping on the workpiece and low handforce required
- Pinch guard prevents operators' fingers being pinched
- Fine adjustment with 11 adjustment positions

| Technical details               |          |
|---------------------------------|----------|
| Adjustment positions            | 11       |
| Kapazität für Rohre (Zoll)      | Ø 1 Inch |
| Capacities for nuts             | 24 mm    |
| Capacities for pipes (diameter) | Ø 28 mm  |