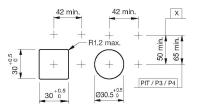

# EAO – Your Expert Partner for Human Machine Interfaces

#### 704.955.0 - Front bezel set for indicator and pushbutton, flush design

## 704.955.0 - Front bezel set for indicator and pushbutton, flush design



Attention: The preview is based on a sample product. This can differ from your current configuration.

Mounting

Mounting cut-out Design

Front shape Front dimension Front bezel colour Front bezel material

Other Attributes Weight

IP-Rating Front protection

Actuator Housing colour Housing material Ø 30,5 mm flush

round Ø 35 mm black anodized Aluminium

0,015 kg

IP65

black Aluminium



# EAO – Your Expert Partner for Human Machine Interfaces

### 704.955.0 - Front bezel set for indicator and pushbutton, flush design

#### Mounting cut-outs



PIT = Push-in terminal

#### Additional information

The colour of anodized aluminium parts can vary due to technical production reasons