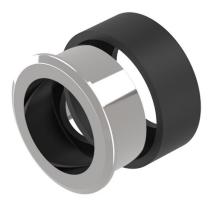

## 704.955.0 - Front bezel set for indicator and pushbutton, flush design

Attention: The preview is based on a sample product. This can differ from your current configuration.

Mounting

Mounting cut-out Design

Front shape Front dimension Front bezel colour Front bezel material

Other Attributes Weight

IP-Rating Front protection

Actuator Housing colour Housing material Ø 30,5 mm flush

round Ø 35 mm black anodized Aluminium