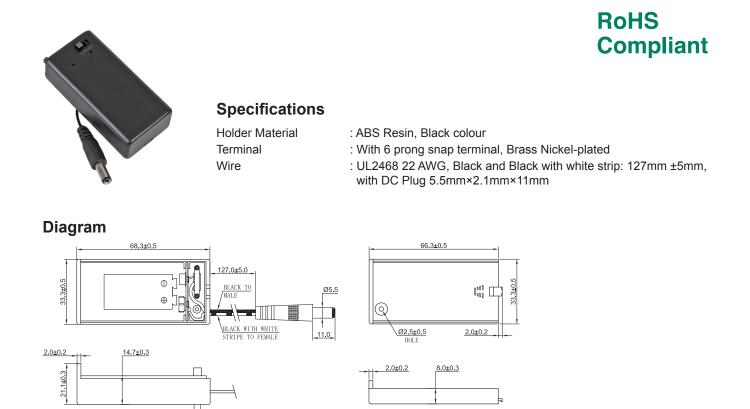

## multicomp PRO

COVER

**Dimensions : Millimetres** 

BOTTOM

SWITCH

## **Part Number Table**

| Description                                              | Part Number |
|----------------------------------------------------------|-------------|
| Enclosed Battery Holder, 1 × PP3 (9V), Switched, DC Plug | MP000379    |