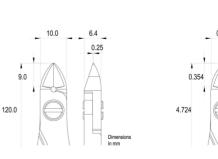

| Dimensions: | OAL (A)       | 120.0 mm – 4.724 inch |
|-------------|---------------|-----------------------|
|             | Width         | 60.0 mm – 2.362 inch  |
|             | Height        | 18.0 mm – 0.709 inch  |
| Head        |               |                       |
| dimensions: | Width (C)     | 10.0 mm – 0.394 inch  |
|             | Thickness (D) | 6.4 mm – 0.252 inch   |
|             | В             | 9.0 mm – 0.354 inch   |
|             | F             | 0.25 mm – 0.010 inch  |