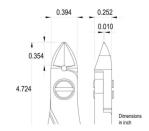

| Dimensions: | OAL (A)       | 120.0 mm – 4.724 inch |
|-------------|---------------|-----------------------|
|             | Width         | 60.0 mm – 2.362 inch  |
|             | Height        | 18.0 mm – 0.709 inch  |
| Head        |               |                       |
| dimensions: | Width (C)     | 10.0 mm – 0.394 inch  |
|             | Thickness (D) | 6.4 mm – 0.252 inch   |
|             | В             | 9.0 mm – 0.354 inch   |
|             | F             | 0.25 mm – 0.010 inch  |