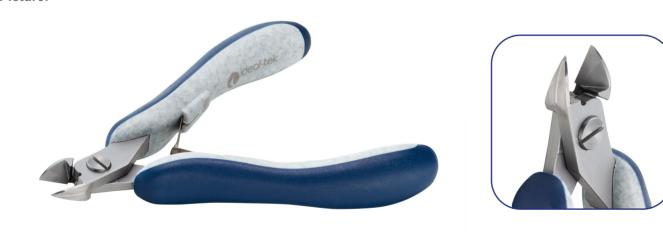

## **Product Datasheet**

| Product code:     | ES5142.CR.BG                                                                                                                                                                                                                                                                                                                                                                                                                                                                                                   |  |
|-------------------|----------------------------------------------------------------------------------------------------------------------------------------------------------------------------------------------------------------------------------------------------------------------------------------------------------------------------------------------------------------------------------------------------------------------------------------------------------------------------------------------------------------|--|
| Product type:     | High Precision Cutters                                                                                                                                                                                                                                                                                                                                                                                                                                                                                         |  |
| Made in:          | Switzerland                                                                                                                                                                                                                                                                                                                                                                                                                                                                                                    |  |
| Description:      | The 5142 is a high precision cutter belonging to the small oval cutter family. This type of geometry provides excellent resistance, while the 5142 head dimensions allow to access small areas. The full-flush cutting edge is suitable to perform very clean cuts on small size material. The 5142 is equipped with an ESD Ergo-tek slim handle which allows an excellent grip, suitable to environments and to components susceptible to electrostatic discharge. The blades are hardened to 67HRC hardness. |  |
| Head description: | Small, Oval                                                                                                                                                                                                                                                                                                                                                                                                                                                                                                    |  |
| Cutting edges:    | Full-Flush                                                                                                                                                                                                                                                                                                                                                                                                                                                                                                     |  |
| Cutting capacity: | soft wire 0.10-1.00 mm (38-18 AWG)                                                                                                                                                                                                                                                                                                                                                                                                                                                                             |  |
| Body material:    | High carbon-chromium low alloy steel (100Cr6)                                                                                                                                                                                                                                                                                                                                                                                                                                                                  |  |
| Body finishing:   | Sandblasted                                                                                                                                                                                                                                                                                                                                                                                                                                                                                                    |  |
| Handle material:  | Ergo-tek Slim - Thermoplastic Elastomer + PP compound                                                                                                                                                                                                                                                                                                                                                                                                                                                          |  |
| Picture:          |                                                                                                                                                                                                                                                                                                                                                                                                                                                                                                                |  |