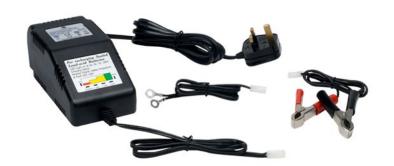

## **Features**

- Universal input 100-240VAC
- Plastic Enclosure
- Approved to UKCA, CE, TUV
- OVP, OCP, OTP Short Circuit
- SPT-1 18AWG\*2C 1.1m Cable

Ideal Power's 77BCB-xxxAS Range of 12V Lead Acid Battery Chargers Series are certified to UKCA, CE TUV & EN 62368-1 Standards and comply with the relevant Efficiency Regulations. These are primarily used in ITE, Audio & Video Industries and customised solutions are available upon request.