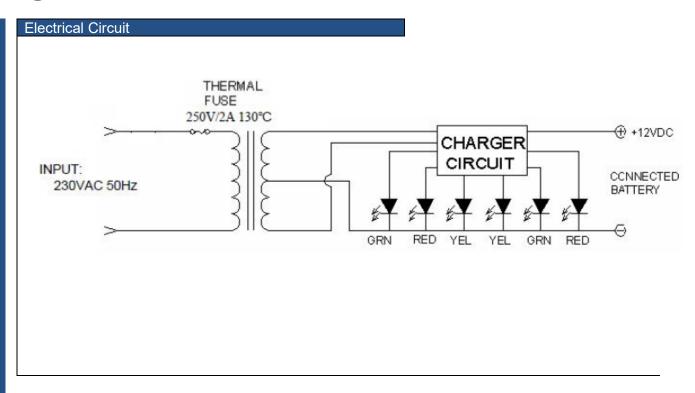

| Input Data                |                                   |         |     |       |  |  |
|---------------------------|-----------------------------------|---------|-----|-------|--|--|
|                           |                                   |         | .,  |       |  |  |
|                           | Min                               | Typical | Max | Units |  |  |
| Input Voltage             | 100                               |         | 240 | V AC  |  |  |
| Input Frequency           |                                   | 50      |     | Hz    |  |  |
| Battery Full Voltage (DC) | 14.5                              |         | 15  | V     |  |  |
| Operating Temperature     | -10 ~ 40 °C                       |         |     |       |  |  |
| Relative Temperature      | -20 ~ 70                          |         |     |       |  |  |
| Battery Application       | Lead Acid Battery                 |         |     |       |  |  |
| LED – Power on            | Red                               |         |     |       |  |  |
| LED – Charging            | Orange                            |         |     |       |  |  |
| LED - Charged             | Green                             |         |     |       |  |  |
| Input Type                | UK Plug                           |         |     |       |  |  |
| DC Cable                  | SPT-1, 18AWG 2C at 1.1Length +H+S |         |     |       |  |  |
| Dimensions                | 177 x 84 x 68.5 (LxWxH) mm        |         |     |       |  |  |
| Weight                    | 1110g                             |         |     |       |  |  |
| Safety                    | UKCA, CE, TUV                     |         |     |       |  |  |
| Approvals                 | UL 62368-1                        |         |     |       |  |  |