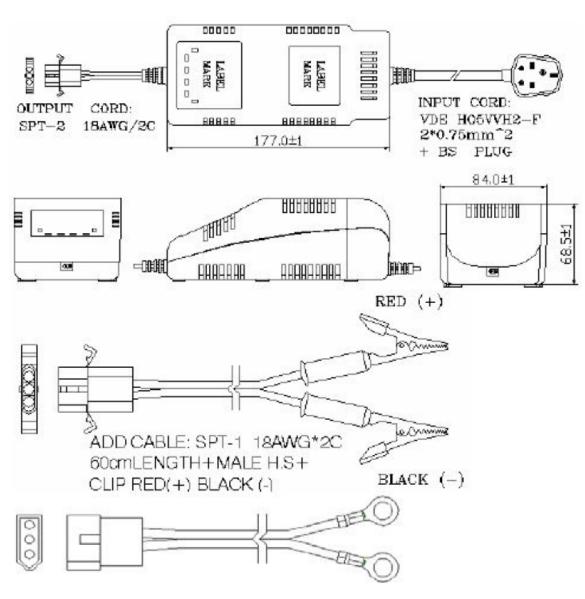

| Input Data                |                                   |         |     |       |  |  |
|---------------------------|-----------------------------------|---------|-----|-------|--|--|
|                           |                                   |         | .,  |       |  |  |
|                           | Min                               | Typical | Max | Units |  |  |
| Input Voltage             | 100                               |         | 240 | V AC  |  |  |
| Input Frequency           |                                   | 50      |     | Hz    |  |  |
| Battery Full Voltage (DC) | 14.5                              |         | 15  | V     |  |  |
| Operating Temperature     | -10 ~ 40 °C                       |         |     |       |  |  |
| Relative Temperature      | -20 ~ 70                          |         |     |       |  |  |
| Battery Application       | Lead Acid Battery                 |         |     |       |  |  |
| LED – Power on            | Red                               |         |     |       |  |  |
| LED – Charging            | Orange                            |         |     |       |  |  |
| LED - Charged             | Green                             |         |     |       |  |  |
| Input Type                | UK Plug                           |         |     |       |  |  |
| DC Cable                  | SPT-1, 18AWG 2C at 1.1Length +H+S |         |     |       |  |  |
| Dimensions                | 177 x 84 x 68.5 (LxWxH) mm        |         |     |       |  |  |
| Weight                    | 1110g                             |         |     |       |  |  |
| Safety                    | UKCA, CE, TUV                     |         |     |       |  |  |
| Approvals                 | UL 62368-1                        |         |     |       |  |  |

## **Mechanical Drawing**

ADD CABLE: SPT-1 18AWG\*2C 62cm LENGTH +FEMALE H.S+CIRCLE TYPE TERMINAL