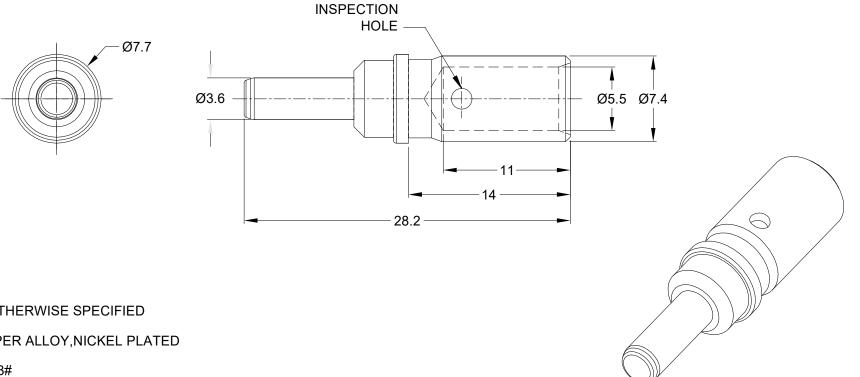

NOTES: UNLESS OTHERWISE SPECIFIED

1. MATERIAL: COPPER ALLOY, NICKEL PLATED

2. CONTACT SIZE: 8#

3. SPECIFICATIONS:

3.1 CURRENT RATING: 60 AMP

3.2 CONTACT MILLIVOLT DROP: 60 MILLIVOLT DROP @ 60 AMP TEST CURRENT. 3.3 ROHS COMPLIANT

4. RECOMMENDED WIRE RANGE: 6AWG(16.0-13.0mm²)

5. AVAILABLE PNEUMATIC CRIMP TOOL: WA23

6. ALL DIMENSIONS ARE FOR REFERENCE USE ONLY