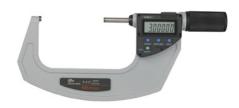

# **Electronic micrometer**

ABS Digimatic QuickMike

### Execution:

- carbide-tipped measuring faces
- IP65
- ABS function
- ON/OFF
- Non-rotating spindle
- HOLD (measured value storage)
- Origin (measurement presetting)

#### Advantage:

- Faster movement
- IP65

# Delivery:

Includes box, set standard (25 mm or more), battery

| Art. no.                                   | 32017 647                                              |
|--------------------------------------------|--------------------------------------------------------|
| Brand                                      | ΜΙΤUΤΟΥΟ                                               |
| Manufacturer Part Number                   | 293-679-20                                             |
| Display                                    | Digital                                                |
| Min./max. length measuring range in inches | 3-4.2 in                                               |
| Digit increment                            | 0.00005 in                                             |
| Measuring surface diameter                 | 6.35 mm                                                |
| IP protection class                        | IP 65                                                  |
| Data transmission type                     | DIGIMATIC                                              |
| Spindle clamping                           | No                                                     |
| Digit height                               | 10 mm                                                  |
| Functions                                  | ABS function, Hold-function (AE lock), On/Off, Preset  |
|                                            | function, Origin (Dimension preset), Absolute function |
| Min./max. measurement force                | 5-12 N                                                 |
| Number of rechargeable batteries/batteries | 1 PCS                                                  |
| Battery designation                        | 1,5 V SR44                                             |
| DIN                                        | 863                                                    |
| Measuring spindle increments               | 10 mm                                                  |
| Calibration Group                          | D                                                      |
| Gross Weight                               | 1.190 kg                                               |
| Product Group                              | ЗМА                                                    |