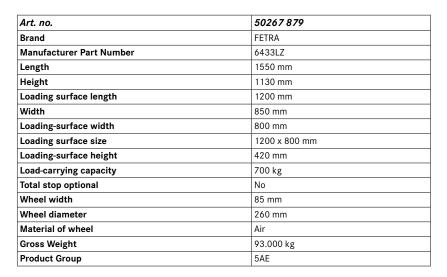

## Flat-bed hand truck with wire grid walls

with drawbar eye

## **Execution:**

- Modular system
- From welded profile steel, 4 tubular sleeves at corners
- Scissors-shaped drawbar with safety handle with soft rubber grip and with an automatic damped retraction in resting position
- Load area covered with slip-resistant phenolic resin coated waterproof plywood
- Board walls 600 mm high, front walls screwed with platform, longitudinal walls can be hooked in and
- removed
- Board walls made of steel tube frames
- with welded-in
- wire grid 40 x 40 x 4 mm
- Load area =
- Length 65 mm,
- Width 5 mm.
- Automatic locking brake acting on the front wheels, according to EN 1757-3
- with drawbar eye
- Powder coating: RAL 5007, brilliant blue, durable surface protection, impact and scratch-resistant

## EAN

4017976433042