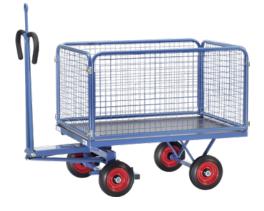

## Flat-bed hand truck with wire grid walls

with drawbar eye

## **Execution:**

- Modular system
- From welded profile steel, 4 tubular sleeves at corners
- Scissors-shaped drawbar with safety handle with soft rubber grip and with an automatic damped retraction in resting position
- Load area covered with slip-resistant phenolic resin coated waterproof plywood
- Board walls 600 mm high, front walls screwed with platform, longitudinal walls can be hooked in and
- removed
- Board walls made of steel tube frames
- with welded-in
- wire grid 40 x 40 x 4 mm
- Load area =
- Length 65 mm,
- Width 5 mm.
- Automatic locking brake acting on the front wheels, according to EN 1757-3
- with drawbar eye
- Powder coating: RAL 5007, brilliant blue, durable surface protection, impact and scratch-resistant