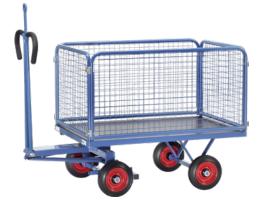

## Flat-bed hand truck with wire grid walls

with drawbar eye

## **Execution:**

- Modular system
- From welded profile steel, 4 tubular sleeves at corners
- Scissors-shaped drawbar with safety handle with soft rubber grip and with an automatic damped retraction in resting position
- Load area covered with slip-resistant phenolic resin coated waterproof plywood
- Board walls 600 mm high, front walls screwed with platform, longitudinal walls can be hooked in and
- removed
- Board walls made of steel tube frames
- with welded-in
- wire grid 40 x 40 x 4 mm
- Load area =
- Length 65 mm,
- Width 5 mm.
- Automatic locking brake acting on the front wheels, according to EN 1757-3
- with drawbar eye
- Powder coating: RAL 5007, brilliant blue, durable surface protection, impact and scratch-resistant