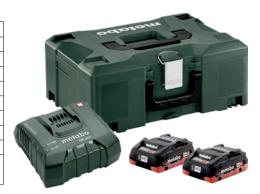

## Basic set 18 V LiHD 2 x 4 Ah + Metaloc

## metabo

| Art. no.                                   | 70377 837                                           |
|--------------------------------------------|-----------------------------------------------------|
| Туре                                       | LiHD 18 V/4 Ah                                      |
| Nominal voltage                            | 230 V/AC                                            |
| Battery included                           | Yes                                                 |
| Type of rechargeable battery/battery       | LiHD                                                |
| Battery voltage                            | 18 V                                                |
| Number of rechargeable batteries/batteries | 2 PCS                                               |
| Rechargeable battery/battery capacity      | 4 Ah                                                |
| Charging current                           | 8 A                                                 |
| Included in delivery                       | 2x 18 V/4 Ah LiHD rechargeable batteries, ASC Ultra |
|                                            | quick charger, in Metaloc II                        |