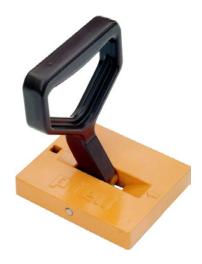

## Manual pick-up magnet Permanently high magnetic force

## Application:

For the safe manual transport of sheet metal and steel parts.

## Version:

- Ref. no. 010 for thin sheets and small pieces.
- Ref. no. 020 particularly for medium- and large-sized sheets (most popular model).
- Ref. no. 030 for thick plates, heavily scaled plates, heavy workpieces.

## Advantage:

- Entirely maintenance-free
- Permanently high magnetic force
- No magnetisation of workpieces

| Art. no.                                     | 77350 010 |
|----------------------------------------------|-----------|
| Load-carrying capacity                       | 120 kg    |
| Suitable for min./max. sheet metal thickness | 1-2 mm    |
| Surface area length                          | 140 mm    |
| Surface area width                           | 84 mm     |