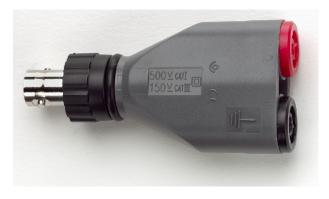

### Model 72938 IEC Insulated BNC (F) to two 4 mm banana jacks

#### **Features**

- IEC Insulated BNC (F) to two 4 mm banana • jacks.
- Adapter converts test instrument safety banana ٠ leads to BNC configuration for added shielding and safety.
- Rating: 500V Cat I, 150V Cat II