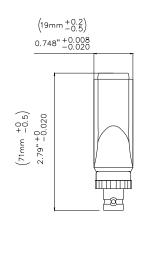

### Model 72938 IEC Insulated BNC (F) to two 4 mm banana jacks







#### **Features**

- IEC Insulated BNC (F) to two 4 mm banana • jacks.
- Adapter converts test instrument safety banana ٠ leads to BNC configuration for added shielding and safety.
- Rating: 500V Cat I, 150V Cat II

**Specifications** 

| Max Current | 3A                        |
|-------------|---------------------------|
| Max Voltage | 500V CAT I,<br>150V CATII |

#### **Materials**

- Connector body: Nickel plated Brass •
- Center Contact: Gold Plated Brass
- Dielectric: White PTFE •
- Insulation: Polyamide
- Banana Jack: Nickel plated Brass

## **Ordering Information**

Model: 72938

USA: Sales: 800-490-2361 Fax: 888-403-3360 Europe: 31-(0) 40 2675 150 International: 425-446-5500 e-mail: technicalsupport@pomonatest.com

Where to Buy: www.pomonaelectronics.com

# **Mouser Electroni