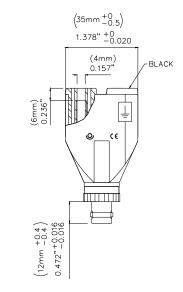

### Model 72938 IEC Insulated BNC (F) to two 4 mm banana jacks







#### **Features**

- IEC Insulated BNC (F) to two 4 mm banana • jacks.
- Adapter converts test instrument safety banana ٠ leads to BNC configuration for added shielding and safety.
- Rating: 500V Cat I, 150V Cat II

**Specifications** 

| Max Current | 3A                        |
|-------------|---------------------------|
| Max Voltage | 500V CAT I,<br>150V CATII |

#### **Materials**

- Connector body: Nickel plated Brass •
- Center Contact: Gold Plated Brass
- Dielectric: White PTFE •
- Insulation: Polyamide
- Banana Jack: Nickel plated Brass

## **Ordering Information**

Model: 72938

USA: Sales: 800-490-2361 Fax: 888-403-3360 Europe: 31-(0) 40 2675 150 International: 425-446-5500 e-mail: technicalsupport@pomonatest.com

Where to Buy: www.pomonaelectronics.com

# **Mouser Electronics