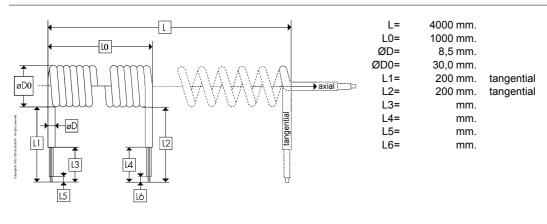

## **Specification sheet : SP-DSR-075**

| Firm         |
|--------------|
| Address      |
| Zip / City   |
| Customercode |

Distrelec Group AG
Grabenstrasse 6
8606 NÄNIKON
13800342 / DSR

TBS partnumber Date Your partnumber : **SP-DSR-075** : 11-8-2017

## **Coiled cable dimensions**



Weight: ± 0,77 kg / pc

## **Cable specification**

| Cable type           | : | H07BQ-F 2x1,50 mm <sup>2</sup> TB28 FLEX |
|----------------------|---|------------------------------------------|
| Stranding            | : | 84x0,15 mm tinned copper wires           |
| Conductor insulation | : | EPR/EPDM                                 |
| Conductor colours    | : | blue and brown                           |
| Overall sheath       | : | PUR                                      |
| Colour               | : | black (semi-glossy)                      |
| Temperature range    | : | -25 °C to +70 °C                         |
|                      |   |                                          |



Photographs are for illustrative purposes only

## Tolerances ± 10% (dimensions and quantities)