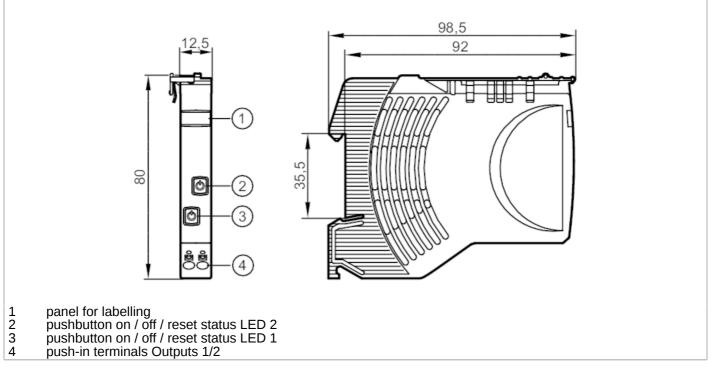

## **Electronic circuit breaker**

Fuse/Standard/24VDC/2x2A

| Electrical data                                |      |                                         |  |  |
|------------------------------------------------|------|-----------------------------------------|--|--|
| Operating voltage                              | [V]  | to SELV/PELV; "supply class 2" to cURus |  |  |
| Nominal voltage DC                             | [V]  | 24                                      |  |  |
| Input voltage DC                               | [V]  | 19.230                                  |  |  |
| Protection class                               |      | III                                     |  |  |
| Mains buffering time (nominal voltage 24 V DC) | [ms] | 10                                      |  |  |
| Closed-circuit current                         | [mA] | 8                                       |  |  |
| Number of channels                             |      | 2                                       |  |  |
| Nominal current (Fail Safe Element)            | [A]  | 2                                       |  |  |
| Outputs                                        |      |                                         |  |  |
| Load capacitance, total                        | [mF] | 10                                      |  |  |
| Operating conditions                           |      |                                         |  |  |
| Ambient temperature                            | [°C] | -2560                                   |  |  |
| Storage temperature                            | [°C] | -4070                                   |  |  |
| Protection                                     |      | IP 20; (on the front)                   |  |  |
| Degree of soiling                              |      | 2                                       |  |  |
| Tests / approvals                              |      |                                         |  |  |
| EMC                                            |      | EN 61000-6-3 radiation of interference  |  |  |
|                                                |      | EN 61000-6-2 immunity                   |  |  |
| Mechanical data                                |      |                                         |  |  |
| Weight                                         | [g]  | 70                                      |  |  |
| Dimensions                                     | [mm] | 80 x 12.5 x 98.5                        |  |  |

## **Electronic circuit breaker**

Fuse/Standard/24VDC/2x2A

| Displays / operating elements |        |                               |  |  |  |
|-------------------------------|--------|-------------------------------|--|--|--|
| Display                       | status | 2 x LED, red / green / orange |  |  |  |
| Operating elements            | 2 x    | pushbutton                    |  |  |  |
| Electrical connection         |        |                               |  |  |  |
| push-in terminals:            |        |                               |  |  |  |