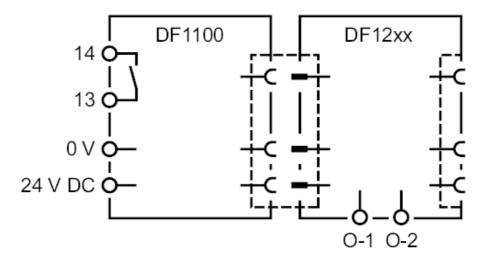

| [g]  | 70                                      |  |  |
| Dimensions                                     | [mm] | 80 x 12.5 x 98.5                        |  |  |

# **DF1212**

## **Electronic circuit breaker**

Fuse/Standard/24VDC/2x2A



| Displays / operating elements |        |                               |  |  |  |
|-------------------------------|--------|-------------------------------|--|--|--|
| Display                       | status | 2 x LED, red / green / orange |  |  |  |
| Operating elements            | 2 x    | pushbutton                    |  |  |  |
| Electrical connection         |        |                               |  |  |  |
| push-in terminals:            |        |                               |  |  |  |

## Connection

contact lever/strip: