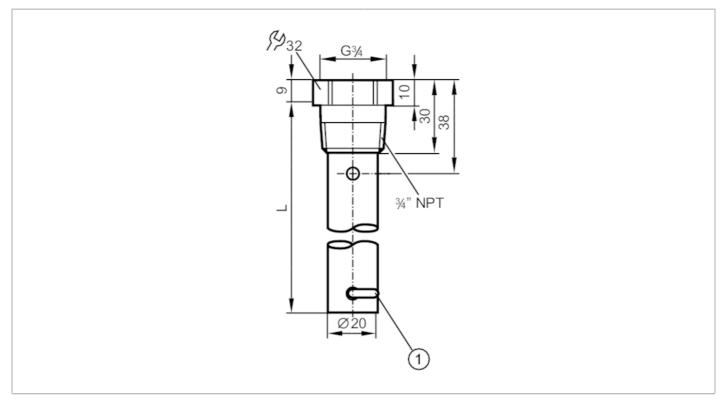

## **CRN**

| Application                              |       |                                                                                                                                    |
|------------------------------------------|-------|------------------------------------------------------------------------------------------------------------------------------------|
| Design                                   |       | for level sensors LR                                                                                                               |
| Medium temperature                       | [°C]  | -40200                                                                                                                             |
| MAWP (for applications according to CRN) | [bar] | 16                                                                                                                                 |
| Mechanical data                          |       |                                                                                                                                    |
| Weight                                   | [g]   | 1074.8                                                                                                                             |
| Materials                                |       | Coaxial pipe: stainless steel (1.4301 / 304); fixing bracket: stainless steel (1.4310 / 301); Centring piece: PPS reinforced fibre |
| Sensor connection                        |       | threaded connection G 3/4 internal thread                                                                                          |
| Process connection                       |       | threaded connection 3/4" NPT external thread                                                                                       |
| Length                                   | [mm]  | 2000                                                                                                                               |
| Remarks                                  |       |                                                                                                                                    |
| Pack quantity                            |       | 1 pcs.                                                                                                                             |