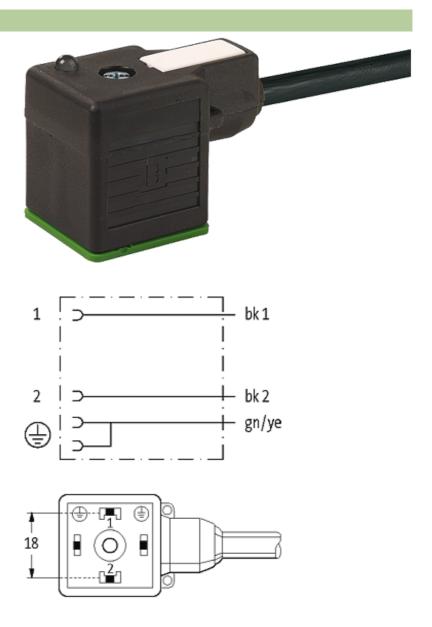

## **MSUD VALVE PLUG FORM A 18MM**

PUR 3X0.75 black UL/CSA, drag ch 9m

Form A (18 mm) 0...230 V AC/DC, without components

Further cable lengths on request. Plastic housings with good resistance against chemicals and oils. The resistance to aggressive media should be individually tested for your application. Further details on request.

## Illustration

stay connected

Product may differ from Image

## **Approvals**

| Technical Data                |                                        |  |  |
|-------------------------------|----------------------------------------|--|--|
| Operating voltage             | max. 230 V AC/DC                       |  |  |
| Operating current per contact | max. 10 A                              |  |  |
| Locking of ports              | M3 (recommended torque 0.4 Nm)         |  |  |
| Protection                    | IP67 inserted and tightened (EN 60529) |  |  |
| Housing                       | Black plastic (gray on request)        |  |  |
| Cables                        |                                        |  |  |
| Cable number                  | 636                                    |  |  |
| No./diameter of wires         | 3 × 0.75 mm²                           |  |  |
| Wire isolation                | PP (bk, num, gnye)                     |  |  |
| C-track properties            | 5 Mio.                                 |  |  |
| Torsion                       | 2 Mio. ± 180°/m                        |  |  |
| Jacket Color                  | black                                  |  |  |
| Shore hardness outer jacket   | 90 ± 5A                                |  |  |
| Material (jacket)             | PUR (UL/CSA)                           |  |  |
| Outer diameter                | approx. 5.9 mm                         |  |  |
| Bend radius (fixed)           | 5 × outer Ø                            |  |  |
| Bend radius (moving)          | 10 × outer Ø                           |  |  |
| Temperature range (fixed)     | -40+80 °C                              |  |  |
| Temperature range (mobile)    | -25+80 °C                              |  |  |
| Commercial data               |                                        |  |  |
| country of origin             | CZ                                     |  |  |
| customs tariff number         | 85444290                               |  |  |
| minimum order quantity        | 1                                      |  |  |