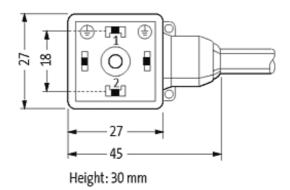

## **MSUD VALVE PLUG FORM A 18MM**

PUR 3X0.75 black UL/CSA, drag ch 9m

Form A (18 mm) 0...230 V AC/DC, without components

Further cable lengths on request. Plastic housings with good resistance against chemicals and oils. The resistance to aggressive media should be individually tested for your application. Further details on request.

## Illustration

stay connected

Product may differ from Image

## **Approvals**

| Technical Data                |                                        |  |  |
|-------------------------------|----------------------------------------|--|--|
| Operating voltage             | max. 230 V AC/DC                       |  |  |
| Operating current per contact | max. 10 A                              |  |  |
| Locking of ports              | M3 (recommended torque 0.4 Nm)         |  |  |
| Protection                    | IP67 inserted and tightened (EN 60529) |  |  |
| Housing                       | Black plastic (gray on request)        |  |  |
| Cables                        |                                        |  |  |
| Cable number                  | 636                                    |  |  |
| No./diameter of wires         | 3 × 0.75 mm²                           |  |  |
| Wire isolation                | PP (bk, num, gnye)                     |  |  |
| C-track properties            | 5 Mio.                                 |  |  |
| Torsion                       | 2 Mio. ± 180°/m                        |  |  |
| Jacket Color                  | black                                  |  |  |
| Shore hardness outer jacket   | 90 ± 5A                                |  |  |
| Material (jacket)             | PUR (UL/CSA)                           |  |  |
| Outer diameter                | approx. 5.9 mm                         |  |  |
| Bend radius (fixed)           | 5 × outer Ø                            |  |  |
| Bend radius (moving)          | 10 × outer Ø                           |  |  |
| Temperature range (fixed)     | -40+80 °C                              |  |  |
| Temperature range (mobile)    | -25+80 °C                              |  |  |
| Commercial data               |                                        |  |  |
| country of origin             | CZ                                     |  |  |
| customs tariff number         | 85444290                               |  |  |
| minimum order quantity        | 1                                      |  |  |