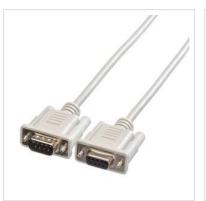

## ROLINE RS232 Cable, DB9 M - F, 6.0 m

Product No. 11.01.6260 Posigned for Profession

**Manufacturer** ROLINE

Manufacturer No. 11.01.6260

**EAN (single piece)** 7611990119240

- Cable with two 9-pole D-Sub connectors
- Connects e.g. the serial IBM AT interface with a switchbox
- All lines connected 1:1
- Screen line connected with the foil screen and both connectors

| Technical specifications   |                    |
|----------------------------|--------------------|
| Manufacturer               | ROLINE             |
| Product group              | Cable              |
| Product type               | 9-pin 1: 1 cable   |
| Colour                     | grey               |
| Length                     | 6 m                |
| side 1 connector           | 9 pin Male         |
| side 2 connector           | 9 pin Female       |
| Side 1 Connector Type      | D-Sub 9-pin (DB-9) |
| Side 1 Connector<br>Gender | Male               |
| Side 2 Connector Type      | D-Sub 9-pin (DB-9) |
| Side 2 Connector<br>Gender | Female             |