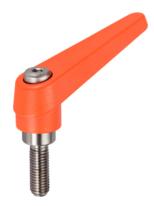

# Adjustable Clamping Levers • inner parts from stainless steel, with screw 24390.0191

### **Product Description**

Adjustable clamping levers with rust-proof inner parts. Suitable for multiple applications, e.g. medical environments, chemical industry, and so on.

#### Lever

• Zinc die-cast, plastic coated, orange similar to RAL 2004, matt structure