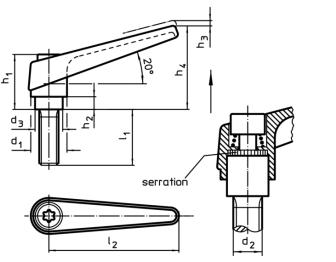

# Drawing

# Order information

| d <sub>1</sub> | Dimensions<br>d <sub>1</sub> d <sub>2</sub> l <sub>1</sub> d <sub>3</sub> h <sub>1</sub> h <sub>2</sub> h <sub>3</sub> h <sub>4</sub> l <sub>2</sub><br>[mm] |    |    |      |   |   |    |    | <b>i</b> | Art. No.   |
|----------------|--------------------------------------------------------------------------------------------------------------------------------------------------------------|----|----|------|---|---|----|----|----------|------------|
|                |                                                                                                                                                              |    |    |      |   |   |    |    | [g]      |            |
| orange         |                                                                                                                                                              |    |    |      |   |   |    |    |          |            |
| 14             | M6                                                                                                                                                           | 50 | 10 | 24.5 | 4 | 3 | 35 | 45 | 43       | 24390.0191 |