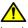

# Drawing

# Order information

| d <sub>1</sub> | Dimensions<br>d <sub>1</sub> d <sub>2</sub> l <sub>1</sub> d <sub>3</sub> h <sub>1</sub> h <sub>2</sub> h <sub>3</sub> h <sub>4</sub> l <sub>2</sub><br>[mm] |    |    |      |   |   |    |    | <b>i</b> | Art. No.   |
|----------------|--------------------------------------------------------------------------------------------------------------------------------------------------------------|----|----|------|---|---|----|----|----------|------------|
|                |                                                                                                                                                              |    |    |      |   |   |    |    | [g]      |            |
| orange         |                                                                                                                                                              |    |    |      |   |   |    |    |          |            |
| 14             | M6                                                                                                                                                           | 50 | 10 | 24.5 | 4 | 3 | 35 | 45 | 43       | 24390.0191 |