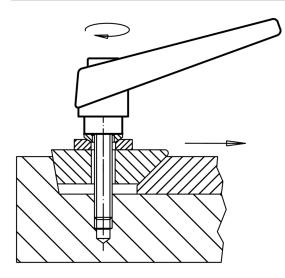

# Application example

#### Operation

**By lifting the lever** the serrations are disengaged. The lever can be positioned by the serrations. On releasing the lever, the serrations are automatically re-engaged.