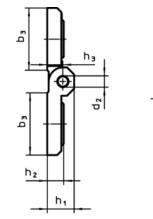

#### Order information Dimensions Art. No. ī b<sub>1</sub> b<sub>2</sub> d<sub>1</sub> d<sub>2</sub> l<sub>2</sub> $\mathbf{I}_{1}$ $\mathbf{b}_3$ h<sub>1</sub> $h_2$ h<sub>3</sub> х [mm] [g] adjustable in width - picture 3, stainless steel 60 76 42 33.5 6.5 8 15 9 8.5 34 2 255 25161.0315