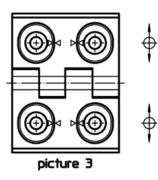

#### Order information Dimensions Art. No. ī b<sub>1</sub> b<sub>2</sub> d<sub>1</sub> d<sub>2</sub> l<sub>2</sub> $\mathbf{I}_{1}$ $\mathbf{b}_3$ h<sub>1</sub> $h_2$ h<sub>3</sub> х [mm] [g] adjustable in width - picture 3, stainless steel 60 76 42 33.5 6.5 8 15 9 8.5 34 2 255 25161.0315