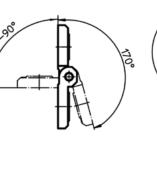

# **Product Description**

Adjustable hinges can be positioned horizontally or vertically by moving the adjusting bushings in a form-fit and finely adjusted manner.