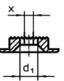

#### Order information Dimensions Art. No. ī b<sub>1</sub> b<sub>2</sub> d<sub>1</sub> d<sub>2</sub> l<sub>2</sub> $\mathbf{I}_{1}$ $\mathbf{b}_3$ h<sub>1</sub> $h_2$ h<sub>3</sub> х [mm] [g] adjustable in width - picture 3, stainless steel 60 76 42 33.5 6.5 8 15 9 8.5 34 2 255 25161.0315