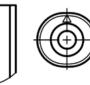

# **Product Description**

Adjustable hinges can be positioned horizontally or vertically by moving the adjusting bushings in a form-fit and finely adjusted manner.