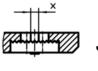

#### Order information Dimensions Art. No. ī b<sub>1</sub> b<sub>2</sub> d<sub>1</sub> d<sub>2</sub> l<sub>2</sub> $\mathbf{I}_{1}$ $\mathbf{b}_3$ h<sub>1</sub> $h_2$ h<sub>3</sub> х [mm] [g] adjustable in width - picture 3, stainless steel 60 76 42 33.5 6.5 8 15 9 8.5 34 2 255 25161.0315