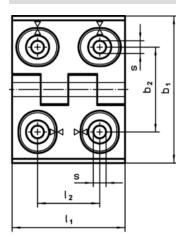

#### Order information Dimensions Art. No. ī b<sub>1</sub> b<sub>2</sub> d<sub>1</sub> d<sub>2</sub> l<sub>2</sub> $\mathbf{I}_{1}$ $\mathbf{b}_3$ h<sub>1</sub> $h_2$ h<sub>3</sub> х [mm] [g] adjustable in width - picture 3, stainless steel 60 76 42 33.5 6.5 8 15 9 8.5 34 2 255 25161.0315