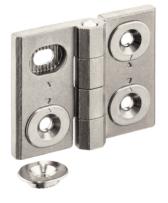

# **Product Description**

Adjustable hinges can be positioned horizontally or vertically by moving the adjusting bushings in a form-fit and finely adjusted manner.

### **Material**

Body

Stainless steel 1.4408, dull blasted