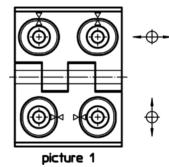

#### Order information Dimensions Art. No. ī b<sub>1</sub> b<sub>2</sub> d<sub>1</sub> d<sub>2</sub> l<sub>2</sub> $\mathbf{I}_{1}$ $\mathbf{b}_3$ h<sub>1</sub> $h_2$ h<sub>3</sub> х [mm] [g] adjustable in width - picture 3, stainless steel 60 76 42 33.5 6.5 8 15 9 8.5 34 2 255 25161.0315