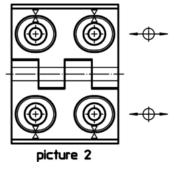

# **Product Description**

Adjustable hinges can be positioned horizontally or vertically by moving the adjusting bushings in a form-fit and finely adjusted manner.