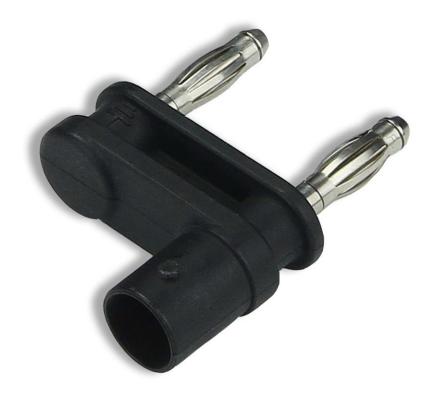

## CT3888: Fully Insulated BNC female to 4 mm Banana Plugs, General Purpose

## **DESCRIPTION:**

Insulated BNC female to 4 mm banana plugs coax adapter. Adapts a BNC male cable, component or equipment to double banana plugs.

Fits standard or shrouded (sheathed) pair banana jacks on standard 19 mm (.75") centers. Used for interconnection to power supplies, function generators and other test instrumentation. A very versatile adapter.

## Features:

- Fully insulated, plastic, BNC female
- 19 mm (.75") plug spacing
- RoHS 2 compliant